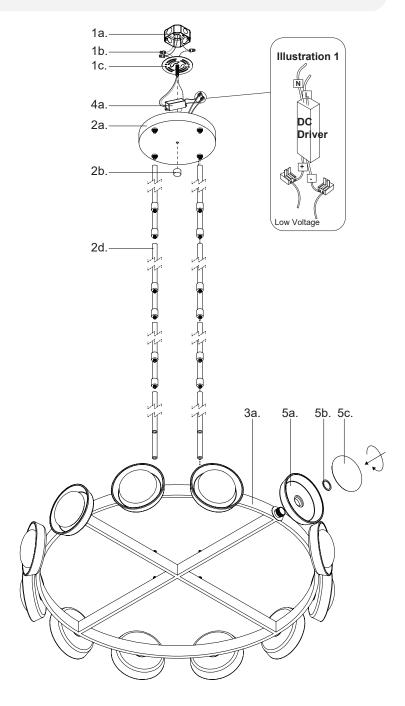

## Step 2

Separate mounting plate (1c) from canopy (2a) by removing decorative nut

# Important: This fixture must be mounted independently from junction box, additional means of support is required.

Determine hanging height of fixture by securing rods (2d) to canopy (2a) and fixture (3a) after feeding fixture wires (LED+ and LED-) through rods.

Make proper electrical connections between LED and DC driver, LED-Negative, LED+ Positive using quick connector provided (See Illustration 1 and refer to diagram on driver).

# Step 5

Make proper electrical connections (black to hot "L", white to neutral "N", ground to "GND") with wire nuts (1b) provided in hardware package and place driver (4a) in canopy (2a).

# Step 6

Secure shade (5a) to fixture (3a), followed by ring (5b) and glass (5c) by threading clockwise.

# Step 7

Attach canopy (2a) to mounting plate (1c) with decorative nut (2b).

You are now ready to enjoy your fixture.

20230619

CANADA: 19054 28th Avenue Surrey - BC V3Z 6M3 USA: 3035 E. Lone Mountain Rd - Las Vegas, NV, 89081 www.aloralighting.com