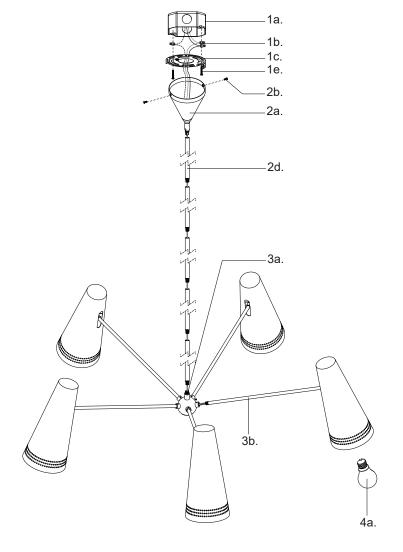

### Step 2

Separate mounting plate (1c) from canopy (2a) by removing canopy screws (2b).

Attach mounting plate (1c) to electrical junction box (1a) using junction box screws provided (1e) in hardware package.

# Step 4

Determine hanging height of fixture by securing rods (2d) to canopy (2a) and fixture hub (3a) after feeding fixture wires through rods.

# Step 5

Make proper electrical connections (black to hot "L", white to neutral "N", ground to "GND") with wire nuts (1b) provided in hardware package.

### Step 6

Attach fixture arm (3b) to fixture hub (3a) by threading clockwise.

# Step 7

Install the recommended lamp (4a) (not provided) (referred on the socket label for maximum wattage and type) to fixture socket.

## Step 8

Attach canopy (2a) to mounting plate (1c) with canopy screws (2b).

You are now ready to enjoy your fixture.

P: 1.855.855.8926

CANADA: 19054 28th Avenue Surrey - BC V3Z 6M3 USA: 3035 E. Lone Mountain Rd - Las Vegas, NV, 89081 www.aloralighting.com