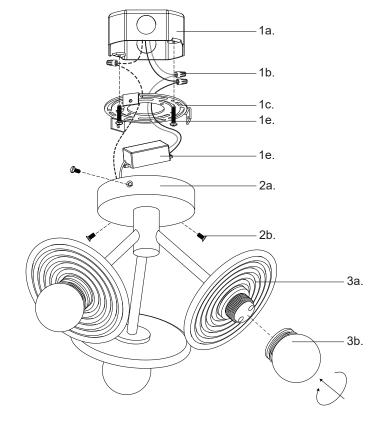

### Step 2

Separate mounting plate (1c) from canopy (2a) by removing canopy screws (2b).

Attach mounting plate (1c) to electrical junction box (1a) using junction box screws provided (1e) in hardware package.

# Step 4

Make proper electrical connections (black to hot "L", white to neutral "N", ground to "GND") with wire nuts (1b) provided in hardware package and place driver (4a) in canopy (2a).

Attach canopy (2a) to mounting plate (1c) with canopy screws (2b).

# Step 6

Secure glass (3b) to fixture (3a) by threading clockwise.

You are now ready to enjoy your fixture.

P: 1.855.855.8926

CANADA: 19054 28th Avenue Surrey - BC V3Z 6M3 USA: 3035 E. Lone Mountain Rd - Las Vegas, NV, 89081 www.aloralighting.com