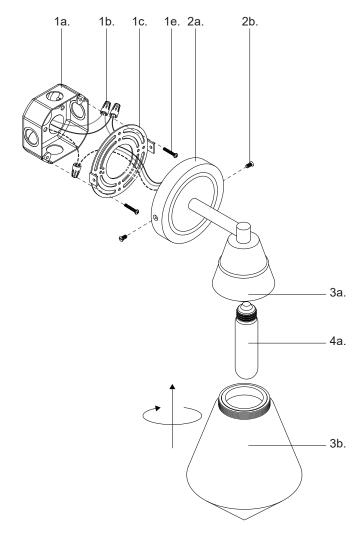

#### Step 2

Separate mounting plate (1c) from canopy (2a) by removing canopy screws (2b).

#### Step 3

Attach mounting plate (1c) to electrical junction box (1a) using junction box screws provided (1e) in hardware package.

# Step 4

Make proper electrical connections (black to hot "L", white to neutral "N", ground to "GND") with wire nuts (1b) provided in hardware package.

## Step 5

Attach canopy (2a) to mounting plate (1c) with canopy screws (2b).

#### Step 6

Install the recommended lamp (4a) (not provided) (referred on the socket label for maximum wattage and type) to fixture socket. Secure glass (3b) to fixture (3a) by threading clockwise.

You are now ready to enjoy your fixture.