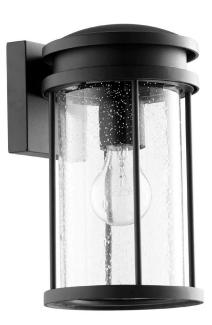

## Hadley series

## 7110-69

Black Transitional Outdoor Wall Light

## Dimensions

- 10.50" H x 6.00" W x 7.00" Ext
- 2.25" mounting to top of fixture x 2.25" mounting to bottom of fixture
- Weight: 4
- Black plate: 4.25" H x 4.25" W x 1" Depth
- Finish & Materials
- Black
- Clear seeded Glass