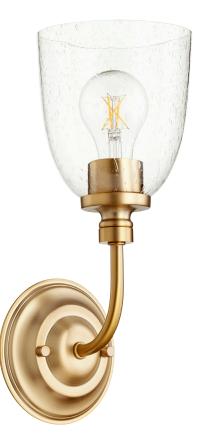

## 5522-1-280

1 Light Transitional Aged Brass Clear Seeded Glass Wall Sconce

#### Dimensions

- 12.50" H x 5.00" W x 6.25" Ext
- 7.5" To top of fixture x 2.5" To bottom of fixture
- Weight: 3
- Black plate: 5" W x 1.25" Ext

#### **Finish & Materials**

- Aged Brass
- Clear Glass

### Lamping/Electrical

- 1 light
- 100 watts
- Medium Base

201 Railhead Road, Fort Worth, TX 76106 - Tel. (817) 626-5483 - www.QuorumInternational.com

Please be advised that all information shown here is subject to verification by Quorum. In the event of a discrepancy, we reserve the right to make any corrections necessary.