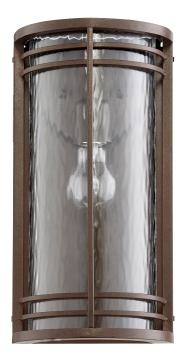

## 7916-186

Oiled Bronze Clear Hammered Glass Transitional Outdoor Wall Light

#### Dimensions

- 14.75" H x 7.50" W x 4.00" Ext
- 2.75" To top of fixture x 12" To bottom of fixture
- Weight: 6
- Black plate: 14.5" H x 7.5" W x 0" Depth

### **Finish & Materials**

Oiled Bronze

#### Lamping/Electrical

- 1 light
- 100 watts
- Medium Base

201 Railhead Road, Fort Worth, TX 76106 - Tel. (817) 626-5483 - www.QuorumInternational.com

Please be advised that all information shown here is subject to verification by Quorum. In the event of a discrepancy, we reserve the right to make any corrections necessary.