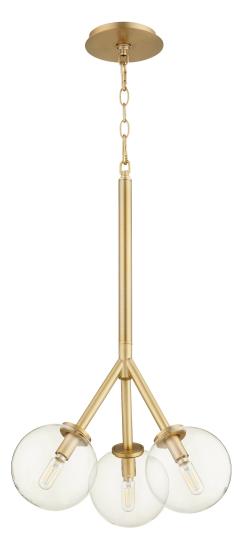

### 8132-3-80

3 Lt Pendant

#### **Dimensions**

- H 12.5" x W 16.5" x L 4.37"
- Weight: 7.8lb
- Diffuser: H 6" x W 6"
- Canopy: H 0.75" x W 5.125"
- Rods: 2 x 8", 2 x 12", & 2 x 16"
- Chain: 1 Foot

#### **Finish & Materials**

- Aged Brass
- Steel & Glass Material