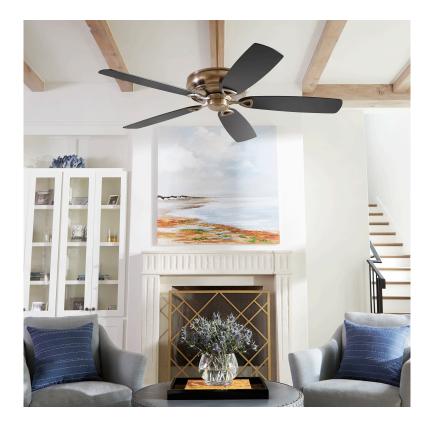

# Alto 62"5-Blade Aged Brass Transitional Ceiling Fan 40625-80

## GENERAL SPECS

5 Finishes Available Lifetime Motor Warranty Five Blades 62" Blade Sweep 12-Degree Blade Pitch 80" Lead Wire 4" and 6" Downrod Included

### MECHANICAL SPECS

212x25 Motor Size 3 Speeds-Reversible/Manual Reverse Switch 20 Poles .67/58/.28 AMPS on H/M/L 76/51/22 WATTS on H/M/L 149/117/73 RPMS on H/M/L Detachable Switch Cup Triple Capacitor Light Kit Adaptable Skirted Blade Arms