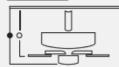

#### **HEIGHT CHART**

FAN HEIGHT Using 4" Downrod Distance of 14" Distance of 12"