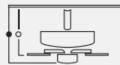

#### **HEIGHT CHART**

FAN HEIGHT Using 4.5" Downrod Distance of 13.5" ODistance of 10.75"