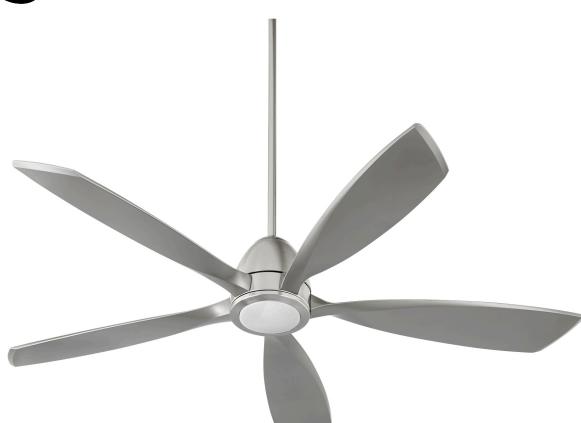

# Holt 56-in 5 Blade Satin Nickel Modern/ Contemporary Ceiling Fan 66565-65

#### GENERAL SPECS

3 Finishes Available Lifetime Motor Warranty Five Blades 56" Blade Sweep 16-Degree Blade Pitch 80" Lead Wire 4.5" Downrod Included