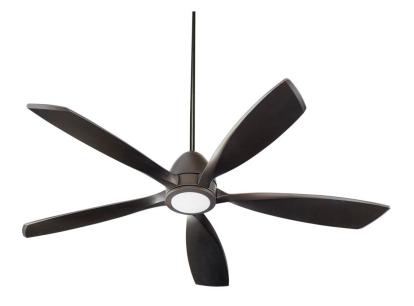

## Holt 56-in 5 Blade Oiled Bronze Modern and Contemporary Ceiling Fan

66565-86

HEIGHT CHART

FAN HEIGHT Using 4.5" Downrod Distance of 13.5" O Distance of 10.75"

#### **GENERAL SPECS**

3 Finishes Available Lifetime Motor Warranty Five Blades 56" Blade Sweep 16-Degree Blade Pitch 80" Lead Wire 4.5" Downrod Included

#### MECHANICAL SPECS

25mm DC Motor 6 Speeds-Reversible w/ Wall Control 8 Poles .25/.23/.20/15/10/.07 AMPS on H/M/L 24/19/12/9/6/4 WATTS on H/M/L 178/164/141/121/100/83 RPMS on H/M/L 6 Speed Wall Control Included LED Light Kit is 15W, 3000K, 986 Lumens, 90CRI (dimmable)