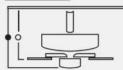

## Holt 56-in 5 Blade Oiled Bronze Modern and Contemporary Ceiling Fan

66565-86

HEIGHT CHART

FAN HEIGHT Using 4.5" Downrod Distance of 13.5" O Distance of 10.75"