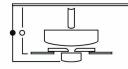

#### **HEIGHT CHART**

#### **FAN HEIGHT**

Using 6" Downrod

• Distance of 15.75" O Distance of 14.125"