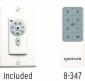

30608-59

#### **HEIGHT CHART**



#### **FAN HEIGHT**

Using 6" Downrod

• Distance of 15.75" O Distance of 14.125"

#### **GENERAL SPECS**

2 Finishes Available Lifetime Motor Warranty Eight ABS Blades 60" Blade Sweep 13-Degree Blade Pitch 80" Lead Wire 6" Downrod Included

#### **MECHANICAL SPECS**

DC153 DC Motor 6 Speeds-Reversible 8 Poles .41/.30/.21/.13/.09/.06 AMPS on H/M/L 32/22/15/9/6/4 WATTS on H/M/L 115/103/88/75/64/51 RPMS on H/M/L Remote Control Adaptable w/8-1400 Light Kit Adaptable Detachable Switch Cup UL Damp Listed

#### **ENERGY SPECS**

Energy Information at High Speed Airflow: 8316 Cubic Feet/Minute Electricity Use: 32 Watts (Excludes Lights) Airflow Efficiency: 259 Cubic Feet/Minute/Watt Visit QuorumInternational.com for DOE Energy Guide

### REMOTE CONTROL OPTIONS





#### **LIGHT KIT OPTIONS** Additional Light Kit options on page 206