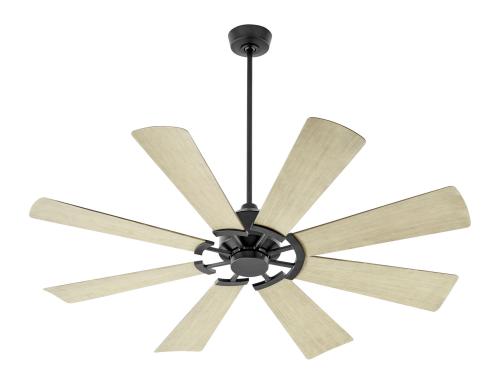

## MOD 60" Damp-Listed Matte Black Ceiling Fan

30608-59

#### **GENERAL SPECS**

2 Finishes Available Lifetime Motor Warranty Eight ABS Blades 60" Blade Sweep 13-Degree Blade Pitch 80" Lead Wire 6" Downrod Included

#### **MECHANICAL SPECS**

DC153 DC Motor 6 Speeds-Reversible 8 Poles .41/.30/.21/.13/.09/.06 AMPS on H/M/L 32/22/15/9/6/4 WATTS on H/M/L 115/103/88/75/64/51 RPMS on H/M/L Remote Control Adaptable w/8-1400 Light Kit Adaptable Detachable Switch Cup UL Damp Listed