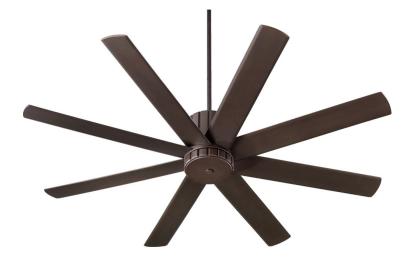

## **Proxima 60" Eight-Blade Oiled Bronze Transitional Ceiling Fan**

96608-86

FAN HEIGHT Using 4" downrod • Distance of 15.5" • Distance of 12.5"

GENERAL SPECS 3 Finishes Available Lifetime Motor Warranty Eight Blades 60" Blade Sweep 14 Degree Blade Pitch 80" Lead Wire 4" and 6" Downrods Included