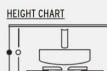

## **Proxima 60" Eight-Blade Oiled Bronze Transitional Ceiling Fan**

96608-86

FAN HEIGHT Using 4" downrod • Distance of 15.5" • Distance of 12.5"

GENERAL SPECS 3 Finishes Available Lifetime Motor Warranty Eight Blades 60" Blade Sweep 14 Degree Blade Pitch 80" Lead Wire 4" and 6" Downrods Included