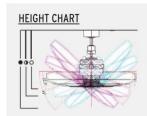

## FAN HEIGHT

Using 6" Downrod

- Distance of 21.25"
- Distance of 24"
- O Distance of 27.5"

#### **GENERAL SPECS**

Lifetime Motor Warranty Five Blades 52" Blade Sweep

80" Lead Wire

6" Downrod Included

16-Degree Blade Pitch Fan Housing Swivels 22.5° and 45° either Direction

Height at 22.5° Swivel is 24"

Height at 45° Swivel is 27.75"