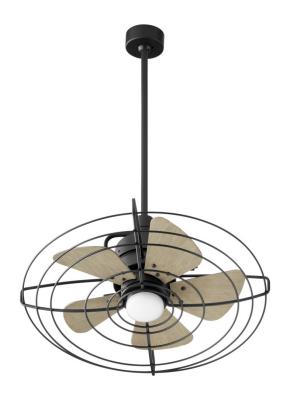

# BANDIT 24" DAMP FAN - NR

#### 22245-69

#### **GENERAL SPECS**

Lifetime Motor Warranty Five Blades 52" Blade Sweep

80" Lead Wire

6" Downrod Included

16-Degree Blade Pitch Fan Housing Swivels 22.5° and 45° either Direction

Height at 22.5° Swivel is 24"