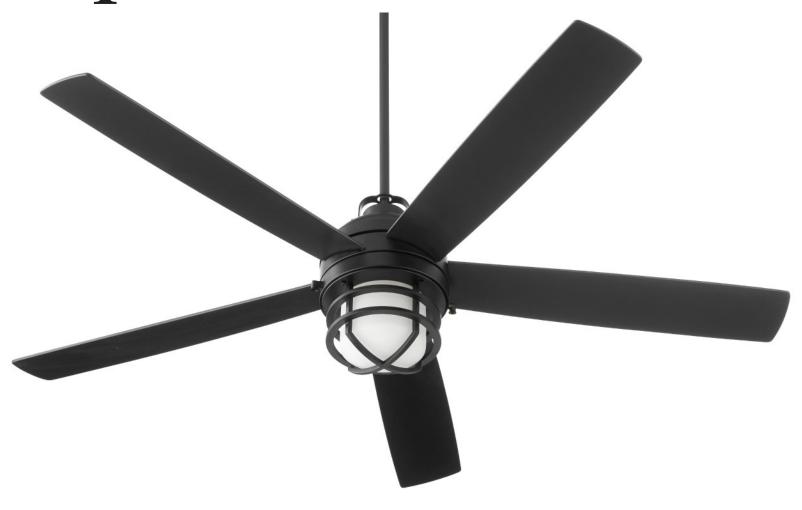

# Niles Patio Fan

#### 133645-59

Matte Black

## **GENERAL SPECS**

1Finish Available Lifetime Motor Warranty Five Blades 64" Blade Sweep 12-Degree Blade Pitch 80" Lead Wire 6" Downrod Included

### **MECHANICAL SPECS**

188x25 Motor Size

3 Speeds-Reversible /Manual Reverse Switch 16 Poles

.60/.44/.34 AMPS on H/M/L 72/38/21 WATTS on H/M/L

118/84/60 RPMS on H/M/L

Triple Capacitor

Remote Control Adaptable UL Wet Listed

## LIGHT SOURCE

Medium Frosted LED