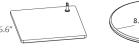

# Focaccia desklamp

Designers Kenneth Ng, Edmund Ng

Best of NeoCon GOLD 2022

The Focaccia Desk Lamp provides a sleek and modern solution for any workspace, home office, and more. The lamp is designed with a slim and flexible body that can be bent at the joints, and swiveled at the base. The Desk model features two arms for a long reach and extension for your tasks. The diffused square spotlight head is able to adjust light color from 2700 K (warm) to 5000 K (white), and brightness level with a touch strip on the top. Additionally, the Desk model includes an occupancy sensor, and a USB-C charging port for charging devices. This contemporary lamp is both functional and stylish.

Focaccia Desk

L-90 Rated Lifespan: 60,000 hours Color Rendering Index: 90+

Brightness Adjustability: Continuous dimming (touchstrip)

Material: Aluminum, plastic Safety Rating: C-UL-US Certified Warranty: 5 years Voltage: 100-240V