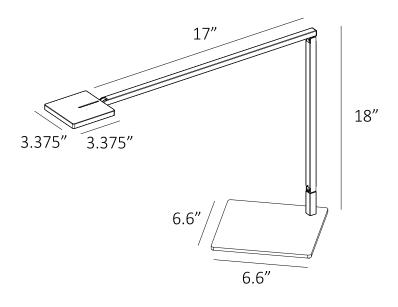

for your tasks. The diffused square spotlight head is able to adjust light color from 2700 K (warm) to 5000 K (white), and brightness level with a touch strip on the top. Additionally, the Desk model includes an occupancy sensor, and a USB-C charging port for charging devices. This contemporary lamp is both functional and stylish.

Desk

### **Technical Information**

Occupancy Sensor: USB-C port: Color Temperature: Lumens:

Built-in Built-in 2,700K - 5000K 460 Energy Consumption: 7 W Standard Finishes: Matte Black, Silver, Matte Fire Red

Focaccia Desk

L-90 Rated Lifespan: 60,000 hours Color Rendering Index: 90+

Brightness Adjustability: Continuous dimming (touchstrip)

Material: Aluminum, plastic Safety Rating: C-UL-US Certified Warranty: 5 years Voltage: 100-240V

## **Dimensions**



#### **LEED Information**

#### **Integrative Process**

To support high-performance, cost-effective project outcomes through an early analysis of the interrelationships among systems.

Koncept's LED desktop and task lighting provides finer control over lighting levels in occupied spaces. With personal lighting in place, elimination or downsizing of building lighting systems is possible.

To promote occupants' productivity, comfort and well-being by providing high-quality lighting. Koncept's portable task lighting products provide more than three lighting levels that occupants can easily adjust to suit their needs. Furthermore, all Koncept lighting products use high quality LED light sources with CRI over 90 and L90 rated lifespan over 60,000 hours. Desktop and task personal lighting als