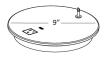

#### Focaccia Desk

<sup>\*\*</sup>Power Base comes in silver finish, custom finish available

#### Mounting Options/Accessories\*

Desk base (MT-02-D045)

Wireless Charging Base (MT-02-D043)

Power Base with AC outlet & USB port (MT-02-D007)

Two-piece clamp (MT-01-C004)

Slatwall mount (MT-01-S004)

Wall mount (MT01W1)