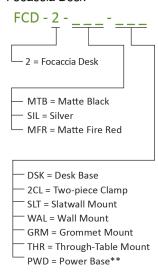

#### Mounting Options/Accessories\*

Desk base (MT-02-D045)

Wireless Charging Base (MT-02-D043)

Power Base with AC outlet & USB port (MT-02-D007)

Two-piece clamp (MT-01-C004)

Slatwall mount (MT-01-S004)

Wall mount (MT01W1)

Grommet mount (MT-01-G001)

Through-table mount (MT01T1)