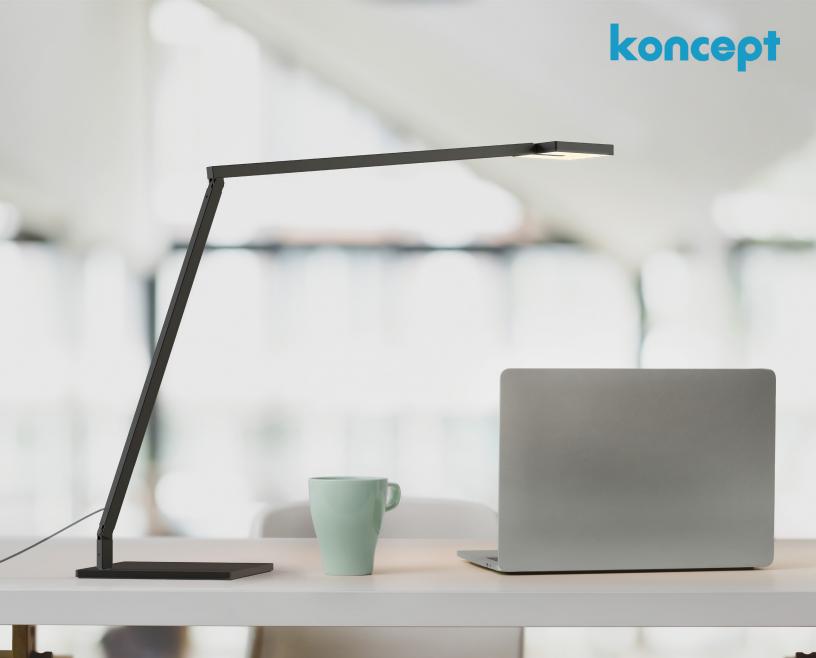

# Focaccia desklamp

Designers Kenneth Ng, Edmund Ng

Best of NeoCon GOLD 2022

The Focaccia Desk Lamp provides a sleek and modern solution for any workspace, home office, and more. The lamp is designed with a slim and flexible body that can be bent at the joints, and swiveled at the base. The Desk model features two arms for a long reach and extension for your tasks. The diffused square spotlight head is able to adjust light color from 2700 K (warm) to 5000 K (white), and brightness level with a touch strip on the top. Additionally, the Desk model includes an occupancy sensor, and a USB-C charging port for charging devices. This contemporary lamp is both functional and stylish.