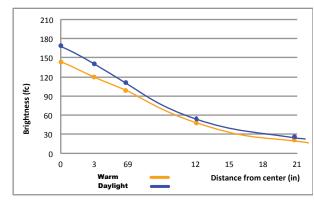

ighting provides finer control over lighting levels in occupied spaces. With personal lighting in place, elimination or downsizing of building lighting systems is possible.

To promote occupants' productivity, comfort and well-being by providing high-quality lighting. Koncept's portable task lighting products provide more than three lighting levels that occupants can easily adjust to suit their needs. Furthermore, all Koncept lighting products use high quality LED light sources with CRI over 90 and L90 rated lifespan over 60,000 hours. Desktop and task personal lighting also provide the opportunity to reduce overhead lighting.

#### Focaccia Desk



<sup>\*\*</sup>Power Base comes in silver finish, custom finish available

#### Photometrics: Light source placed 15" away from work surface



#### Mounting Options/Accessories\*



Desk base (MT-02-D045)



Wireless Charging Base (MT-02-D043)



Power Base with AC outlet & USB port (MT-02-D007)



Two-piece clamp (MT-01-C004)



Slatwall mount (MT-01-S004)



Wall mount (MT01W1)



Grommet mount (MT-01-G001)



Through-table mount (MT01T1)