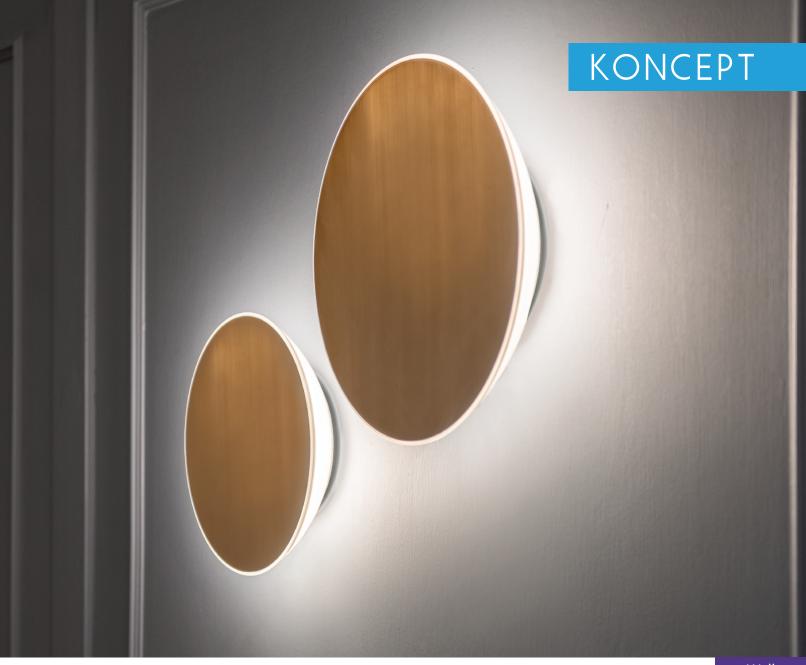

Enrich the Walls with Light

Designers Kenneth Ng, Edmund Ng

Ramen is a playful circular sconce suitable for indoor or outdoor use. At either 9" or 12" in diameter, the magnetically-attached face plates are interchangeable. Users can easily customize to complement the surrounding decor, or just for the sake of an aesthetic change. A special paintable plate opens up even more opportunities for designers. Ramen's bowl-shaped body emits 360° of beautifully diffused light.