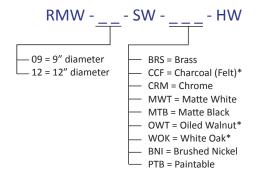

Enrich the Walls with Light

Designers Kenneth Ng, Edmund Ng

Ramen is a playful circular sconce suitable for indoor or outdoor use. At either 9" or 12" in diameter, the magnetically-attached face plates are interchangeable. Users can easily customize to complement the surrounding decor, or just for the sake of an aesthetic change. A special paintable plate opens up even more opportunities for designers. Ramen's bowl-shaped body emits 360° of beautifully diffused light.

Lumens: 1500 17.5 W Energy Consumption: Rated Lifespan: 50,000 hours Soft Warm (3,000 K) Color Temperature: Color Rendering Index (CRI) : 90 Brightness Adjustability: Compatible with ELV wall dimmers\* Aluminum, plastic Material: Safety Rating: C-UL-US Certified Warranty: 5 years (1 year for hardwire driver) 120V Voltage: Standard Plate Finishes: Brass, Chrome, Matte White, Matte Black, Oiled Walnut, Charcoal Felt (100% wool), White Oak, Brushed Nickel, Paintable (white)