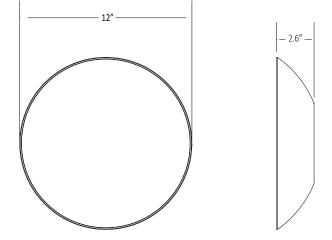

Enrich the Walls with Light

Designers Kenneth Ng, Edmund Ng

Ramen is a playful circular sconce suitable for indoor or outdoor use. At either 9" or 12" in diameter, the magnetically-attached face plates are interchangeable. Users can easily customize to complement the surrounding decor, or just for the sake of an aesthetic change. A special paintable plate opens up even more opportunities for designers. Ramen's bowl-shaped body emits 360° of beautifully diffused light.