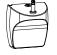

# **Dimensions**

Mounting Options for all Splitty series desk lamps\*\*\*

Two-piece clamp (MT-01-C004)

(MT01C3)

Clamp (one-piece) Through-table mount (MT01T1)

Slatwall mount (MT-01-S004)

Grommet mount (MT-01-G001)