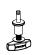

# **Dimensions**

Mounting Options for all Splitty series desk lamps\*\*\*

Two-piece clamp (MT-01-C004)

(MT01C3)

Clamp (one-piece) Through-table mount (MT01T1)

Slatwall mount (MT-01-S004)

Grommet mount (MT-01-G001)