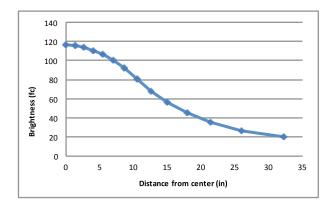

## Photometrics: Light source placed 15" away from work surface

<sup>\*\*\*</sup>Limited finishes available on mounting options. Visit koncept.com/splitty for more information.