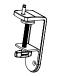

# **Dimensions**

Mounting Options for all Splitty series desk lamps\*\*\*

Two-piece clamp (MT-01-C004)

(MT01C3)

Clamp (one-piece) Through-table mount (MT01T1)

Slatwall mount (MT-01-S004)

Grommet mount (MT-01-G001)