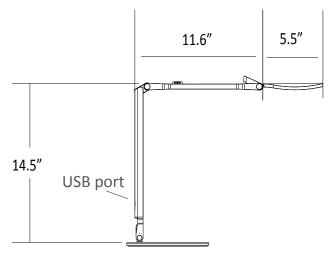

# **Dimensions**

Mounting Options for all Splitty series desk lamps\*\*\*

Two-piece clamp (MT-01-C004)

(MT01C3)

Clamp (one-piece) Through-table mount (MT01T1)

Slatwall mount (MT-01-S004)

Grommet mount (MT-01-G001)