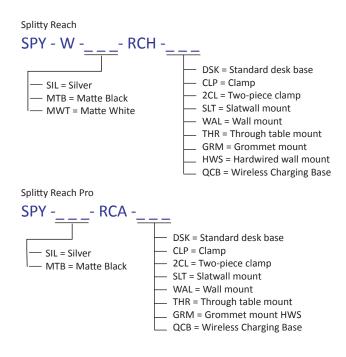

# **Dimensions**

Mounting Options for all Splitty series desk lamps\*\*\*

Two-piece clamp (MT-01-C004)

(MT01C3)

Clamp (one-piece) Through-table mount (MT01T1)

Slatwall mount (MT-01-S004)

Grommet mount (MT-01-G001)

Hardwire Wall Mount (MT-01-W002)

Wireless Charging Base (MT-01-D010)

## Photometrics: Light source placed 15" away from work surface

<sup>\*\*\*</sup>Limited finishes available on mounting options. Visit koncept.com/splitty for more information.