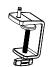

# **Dimensions**

Mounting Options for all Splitty series desk lamps\*\*\*

Two-piece clamp (MT-01-C004)

(MT01C3)

Clamp (one-piece) Through-table mount (MT01T1)

Slatwall mount (MT-01-S004)

Grommet mount (MT-01-G001)