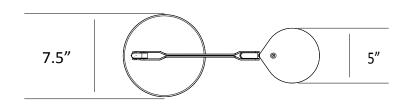

# **Dimensions**

Mounting Options for all Splitty series desk lamps\*\*\*

Two-piece clamp (MT-01-C004)

(MT01C3)

Clamp (one-piece) Through-table mount (MT01T1)

Slatwall mount (MT-01-S004)

Grommet mount (MT-01-G001)