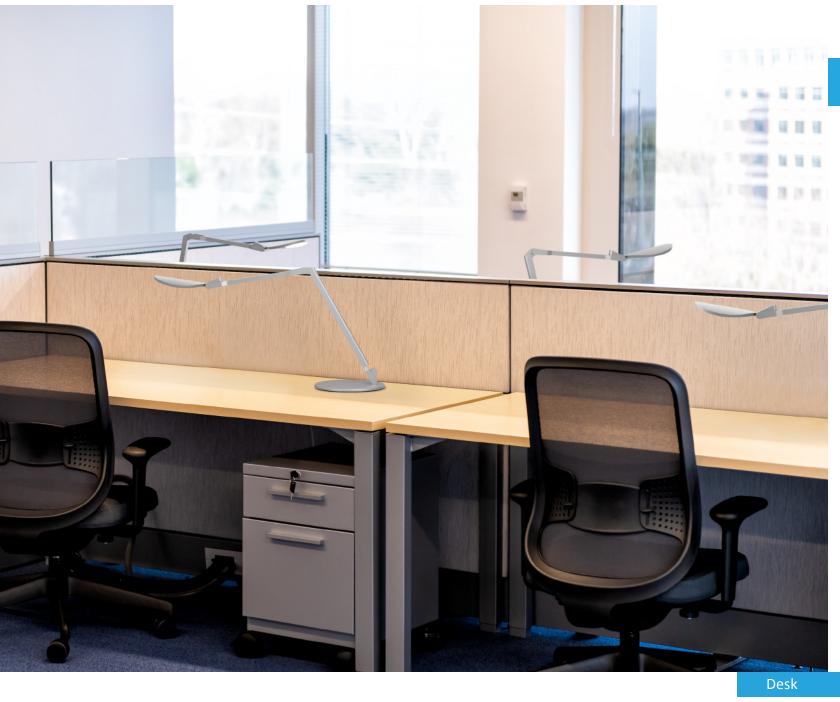

# Splitty Reach

Designers Kenneth Ng, Edmund Ng

Red Dot Design Award 2018 iF Design Award 2018 Best of NeoCon GOLD 2017 Interior Design Best of Year Honoree 2017

Available in three finishes, Splitty Reach offers even more flexibility and reach than the original Splitty desk lamp, due to the double arm and special joint mechanism. A USB port is located in the lower body for convenient charging options. The lamp's diffused LED light source allows it to perform as both a radiant ambient light and functional task light. Desk mounting, wall mounting and alternative bases available.