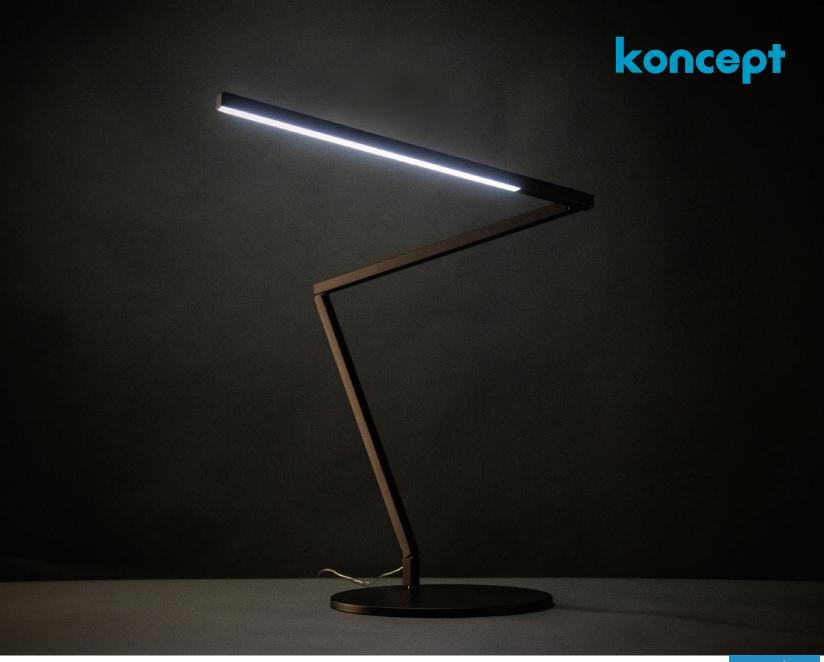

# Z-Bar desk lamp

The Z-Bar collection broke the mold for desk and floor lamp design and introduced the world to Koncept's contemporary designs. The traditional bulb-and-shade lamp format was abandoned and the result was a flexible, streamlined design. The three-bar silhouette has become iconic in the LED lighting design industry. With several sizes to choose from, there's a Z-Bar for every need.

The "Pro" version comes with an occupancy sensor and USB port for charging compatible devices. It also allows users to choose and adjust their color temperatures (from 2,700-5,000 K) to coincide with their circadian rhythms.