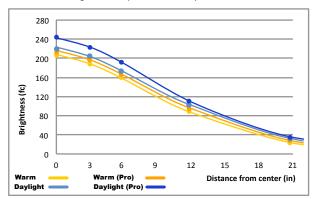

## Technical Information

Z-Bar Occupancy Sensor: N/A USB-C port: N/A

Color Temperature: 3,500K (W) or 5,000K (D)

Lumens: 888 Footcandles @ 15": 169 (W) / 189 (D)

**Energy Consumption:** 8.8 W Standard Finishes: Matte Black, Silver, Matte White

Z-Bar Pro Built-in Built-in 2,700K (S) - 5000K (D) 816 (S) / 971 (D)

206 10.1 W Matte Black, Silver

L-90 Rated Lifespan: 60,000 hours Color Rendering Index: 90 +

Brightness Adjustability: Continuous dimming (touchstrip)

#### Photometrics: Light source placed 15" away from work surface