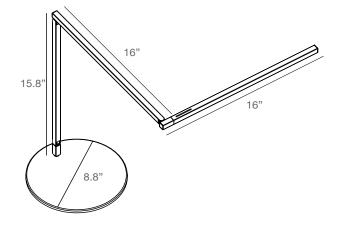

SILVER 2021 Interior Design Magazine's Best of Category 2006\* Permanent display at Die Neue Sammlung, Munich\* TIME Magazine's Best Inventions of the Year 2007\*

\*Awards won with previous Z-bar generations

## Technical Information

Z-Bar Occupancy Sensor: N/A USB-C port: N/A

Color Temperature: 3,500K (W) or 5,000K (D)

Lumens: 888 Footcandles @ 15": 169 (W) / 189 (D)

**Energy Consumption:** 8.8 W Standard Finishes: Matte Black, Silver, Matte White

Z-Bar Pro Built-in Built-in 2,700K (S) - 5000K (D) 816 (S) / 971 (D)

206 10.1 W Matte Black, Silver

L-90 Rated Lifespan: 60,000 hours Color Rendering Index: 90 +

Brightness Adjustability: Continuous dimming (touchstrip)

Material: Aluminum, plastic C-UL-US Certified Safety Rating: Warranty: 5 years 100-240V Voltage:

## **Dimensions**



## Mounting Options/Accessories\*



Desk base (MT-02-D001)



Wireless Charging Base (MT-02-D043)



Power Base with AC outlet & USB port (MT-02-D007)



Two-piece clamp (MT-01-C004)



Slatwall mount

(MT-01-S004)













Grommet mount (MT01W1) (MT-01-G001)

Hardwire Wall Mount (MT-01-W002) \*\*\*

Through-table mount

- \*Limited finishes available on mounting options
- \*\* Not available for standard model
- \*\*\* Not available for Pro model

# **LEED Information Integrative Process**

To support high-performance, cost-effective project outcomes through an early analysis of the interrelationships among systems.

Koncept's LED desktop and task lighting provides finer control over lighting levels in occupied spaces. With personal lighting in place, elimination or downsizing of bu