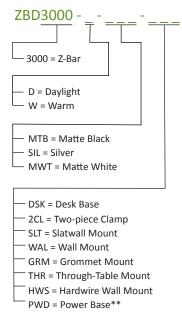

## Technical Information

Z-Bar Occupancy Sensor: N/A USB-C port: N/A

Color Temperature: 3,500K (W) or 5,000K (D)

Lumens: 888 Footcandles @ 15": 169 (W) / 189 (D)

**Energy Consumption:** 8.8 W Standard Finishes: Matte Black, Silver, Matte White

## Mounting Options/Accessories\*

Desk base (MT-02-D001)

Wireless Charging Base (MT-02-D043)

Power Base with AC outlet & USB port (MT-02-D007)

Two-piece clamp (MT-01-C004)

Slatwall mount

(MT-01-S004)

Grommet mount (MT01W1) (MT-01-G001)

Hardwire Wall Mount (MT-01-W002) \*\*\*

Through-table mount

- \*Limited finishes available on mounting options
- \*\* Not available for standard model
- \*\*\* Not available for Pro model