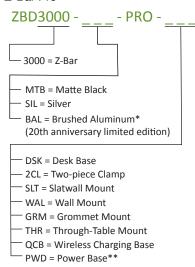

Z-Bar Pro Built-in Built-in 2,700K (S) - 5000K (D) 816 (S) / 971 (D)

206 10.1 W Matte Black, Silver

L-90 Rated Lifespan: 60,000 hours Color Rendering Index: 90 +

Brightness Adjustability: Continuous dimming (touchstrip)

## Mounting Options/Accessories\*

Desk base (MT-02-D001)

Wireless Charging Base (MT-02-D043)

Power Base with AC outlet & USB port (MT-02-D007)

Two-piece clamp (MT-01-C004)

Slatwall mount

(MT-01-S004)

Grommet mount (MT01W1) (MT-01-G001)

Hardwire Wall Mount (MT-01-W002) \*\*\*

Through-table mount

- \*Limited finishes available on mounting options
- \*\* Not available for standard model
- \*\*\* Not available for Pro model

## Z-Bar Pro

\*Desk base comes in matching finish, other mounting options comes in black finish. \*\*Power Base comes in silver finish, custom finish available.