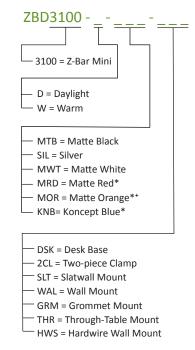

# **Technical Information**

Z-Bar mini

Z-Bar mini Pro

Built-in

Built-in

136

6.8 W

Matte Black, Silver

2,700K (S) - 5000K (D)

564 (S) / 670 (D)

Occupancy Sensor: N/A USB-C port: N/A

Color Temperature: 3,500K (W) or 5,000K (D)

Lumens: 533

Footcandles @ 15": 112 (W) / 124 (D)
Energy Consumption: 5.35 W
Standard Finishes: Matte Black, Silver,

Matte Black, Silver, Matte White, Matte Red,

Matte Orange, Koncept Blue

L-90 Rated Lifespan: 60,000 hours Color Rendering Index: 90+

Brightness Adjustability: Continuous dimming (touchstrip)

Material: Aluminum, plastic
Safety Rating: C-UL-US Certified
Warranty: 5 years
Voltage: 100-240V