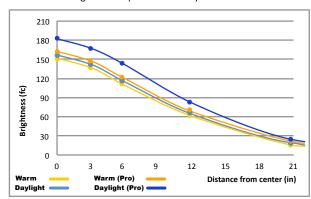

2,700K (S) - 5000K (D)

564 (S) / 670 (D)

Occupancy Sensor: N/A USB-C port: N/A

Color Temperature: 3,500K (W) or 5,000K (D)

Lumens: 533

Footcandles @ 15": 112 (W) / 124 (D)
Energy Consumption: 5.35 W
Standard Finishes: Matte Black, Silver,

#### Photometrics: Light source placed 15" away from work surface