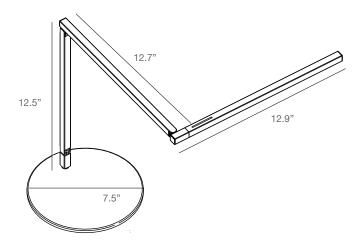

play at Die Neue Sammlung, Munich\* TIME Magazine's Best Inventions of the Year 2007\*

\*Awards won with previous Z-bar generations

# **Technical Information**

Z-Bar mini

Z-Bar mini Pro

Built-in

Built-in

136

6.8 W

Matte Black, Silver

2,700K (S) - 5000K (D)

564 (S) / 670 (D)

Occupancy Sensor: N/A USB-C port: N/A

Color Temperature: 3,500K (W) or 5,000K (D)

Lumens: 533

Footcandles @ 15": 112 (W) / 124 (D)
Energy Consumption: 5.35 W
Standard Finishes: Matte Black, Silver,

Matte Black, Silver, Matte White, Matte Red,

Matte Orange, Koncept Blue

L-90 Rated Lifespan: 60,000 hours Color Rendering Index: 90+

Brightness Adjustability: Continuous dimming (touchstrip)

Material: Aluminum, plastic
Safety Rating: C-UL-US Certified
Warranty: 5 years
Voltage: 100-240V

# **Dimensions**



### Mounting Options/Accessories\*



# **LEED Information**

- \*Limited finishes available on mounting options
- \*\* Not available for standard model
- \*\*\* Not available for Pro model

#### **Integrative Process**

To support high-performance, cost-effective project outcomes through an early analysis of the interrelationships among systems.

Koncept's LED desktop and task lighting provides finer control over lighting levels in occupied spaces. With personal lighting in place, elimination or downsizing of building lighting systems is possible.

# Interior Lighting

To promote occupants' productivity, comfort and well-being by providing high-quality lighting. Koncept's portable task lighting products provide more than three lighting levels that occupants can easily adjust to suit the