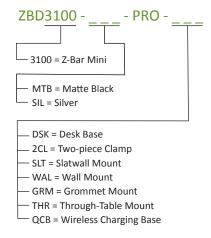

sizing of building lighting systems is possible.

# Interior Lighting

To promote occupants' productivity, comfort and well-being by providing high-quality lighting. Koncept's portable task lighting products provide more than three lighting levels that occupants can easily adjust to suit their needs. Furthermore, all Koncept lighting products use high quality LED light sources with CRI over 90 and L90 rated lifespan over 60,000 hours. Desktop and task personal lighting also provide the opportunity to reduce overhead lighting.

## Z-Bar mini



- \*Comes in warm light only
- \*Desk base comes in matching finish, other mounting options comes in black finish.
- \* This lamp is a partaker in the Tangerine charity campaign. Visit koncept.com/Tangerine for more information

#### Z-Bar mini Pro



#### Photometrics: Light source placed 15" away from work surface