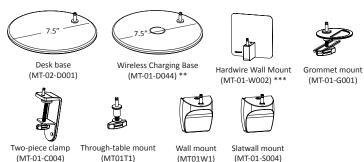

ME Magazine's Best Inventions of the Year 2007\*

\*Awards won with previous Z-bar generations

# **Technical Information**

Z-Bar mini

Z-Bar mini Pro

Built-in

Built-in

136

6.8 W

Matte Black, Silver

2,700K (S) - 5000K (D)

564 (S) / 670 (D)

Occupancy Sensor: N/A USB-C port: N/A

Color Temperature: 3,500K (W) or 5,000K (D)

Lumens: 533

Footcandles @ 15": 112 (W) / 124 (D)
Energy Consumption: 5.35 W
Standard Finishes: Matte Black, Silver,

Matte Black, Silver, Matte White, Matte Red,

Matte Orange, Koncept Blue

L-90 Rated Lifespan: 60,000 hours Color Rendering Index: 90+

Brightness Adjustability: Continuous dimming (touchstrip)

Material: Aluminum, plastic
Safety Rating: C-UL-US Certified
Warranty: 5 years
Voltage: 100-240V

# **Dimensions**



### Mounting Options/Accessories\*



# **LEED Information**

- \*Limited finishes available on mounting options
- \*\* Not available for standard model
- \*\*\* Not available for Pro model

#### **Integrative Process**

To support high-performance, cost-effective project outcomes through an early analysis of the interrelationships among systems.

Koncept's LED desktop and task lighting provides finer control over lighting levels in occupied spaces. With personal lighting in place, elimination or downsizing of building lighting systems is possible.

# Interior Lighting

To promote occupants' productivity, comfort and well-being by providing high-quality lighting. Koncept's portable task lighting products provide more than three lighting levels that occupants can easily adjust to suit their needs. Furthermore, all Koncept lig