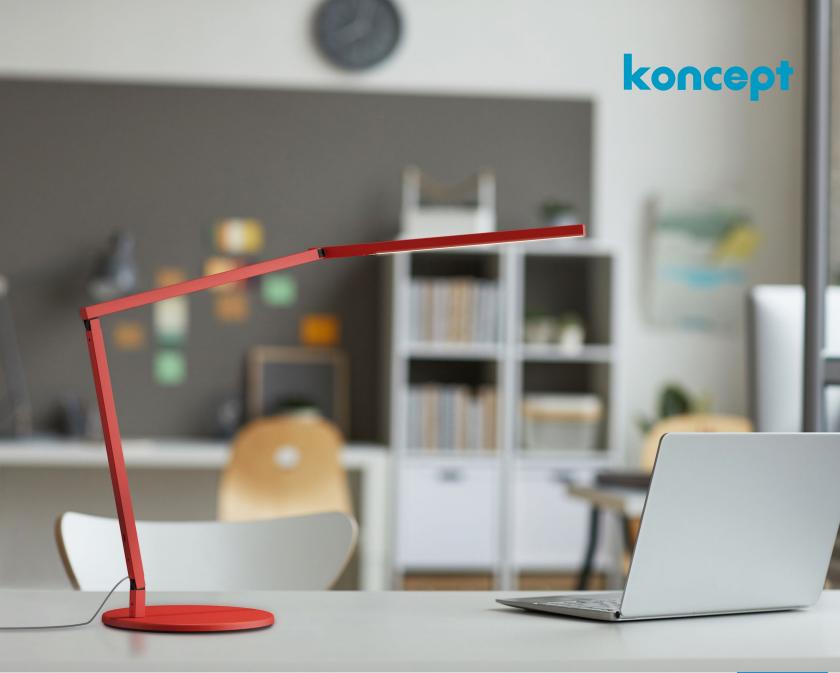

# Z-Bar mini desk lamp

Z-Bar mini is designed for smaller desks and workspaces. An improved joint design allows for a cleaner profile and greater articulation. The improved optics avoided multiple, harsh shadows, and producing soft, even shadows. Compatible with various desk and wall mounts. The "Pro" version comes with an occupancy sensor and USB port for charging compatible devices. It also allows users to choose and adjust their color temperatures (from 2,700-5,000 K) to coincide with their circadian rhythms.