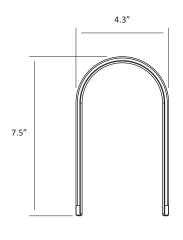

## KONCEPT

Designers Kenneth Ng & Edmund Ng Meet the Mr. n family: two arch-shaped table lamps that exude soft, omni-directional light. The smaller of the two lamps, Mr. n, is the original design, and has been featured on numerous movies and tv shows over the years. Mr. n tall is double the height and double the brightness of its little brother. Plug your phone or tablet into the built-in USB port to re-charge. A one-finger tap on a touchstrip is all that's needed to make either lamp glow. Hold your finger on the same strip to adjust brightness. Sit Mr. n or Mr. n tall on your desk, bookshelf or table to cast a glow across the room and add a hint of modern quirkiness.