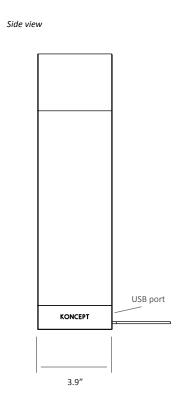

## KONCEPT

Designers Kenneth Ng & Edmund Ng Meet the Mr. n family: two arch-shaped table lamps that exude soft, omni-directional light. The smaller of the two lamps, Mr. n, is the original design, and has been featured on numerous movies and tv shows over the years. Mr. n tall is double the height and double the brightness of its little brother. Plug your phone or tablet into the built-in USB port to re-charge. A one-finger tap on a touchstrip is all that's needed to make either lamp glow. Hold your finger on the same strip to adjust brightness. Sit Mr. n or Mr. n tall on your desk, bookshelf or table to cast a glow across the room and add a hint of modern quirkiness.

Material: Aluminum, plastic Mr. n Tall: Built-in USB port: Safety Rating: C-UL-US Certified 5 years Warranty:

100-240 V Voltage: Cord: Silver, 10'

Mr. n: Silver, Black / Mr. n tall: Silver Standard Finishes: