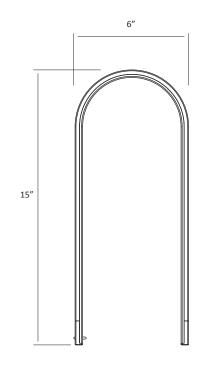

## KONCEPT

Designers Kenneth Ng & Edmund Ng Meet the Mr. n family: two arch-shaped table lamps that exude soft, omni-directional light. The smaller of the two lamps, Mr. n, is the original design, and has been featured on numerous movies and tv shows over the years. Mr. n tall is double the height and double the brightness of its little brother. Plug your phone or tablet into the built-in USB port to re-charge. A one-finger tap on a touchstrip is all that's needed to make either lamp glow. Hold your finger on the same strip to adjust brightness. Sit Mr. n or Mr. n tall on your desk, bookshelf or table to cast a glow across the room and add a hint of modern quirkiness.