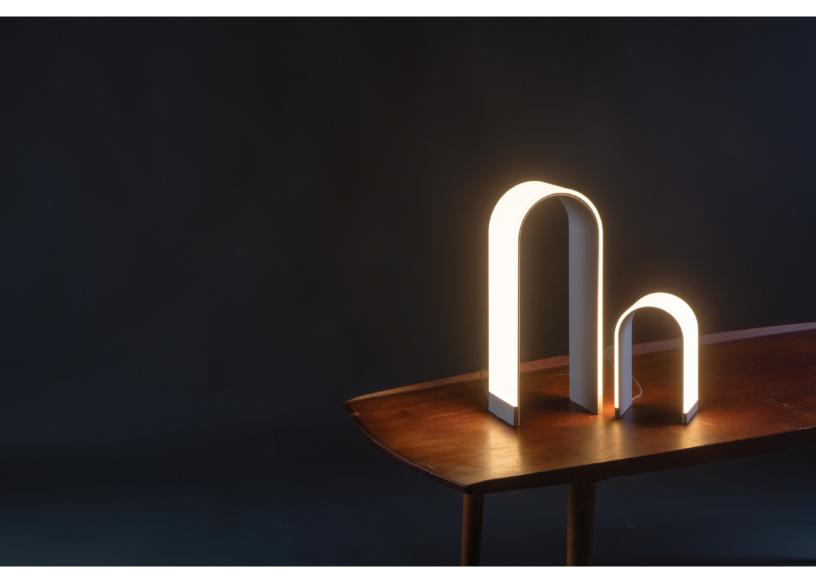

## KONCEPT

Designers Kenneth Ng & Edmund Ng Meet the Mr. n family: two arch-shaped table lamps that exude soft, omni-directional light. The smaller of the two lamps, Mr. n, is the original design, and has been featured on numerous movies and tv shows over the years. Mr. n tall is double the height and double the brightness of its little brother. Plug your phone or tablet into the built-in USB port to re-charge. A one-finger tap on a touchstrip is all that's needed to make either lamp glow. Hold your finger on the same strip to adjust brightness. Sit Mr. n or Mr. n tall on your desk, bookshelf or table to cast a glow across the room and add a hint of modern quirkiness.