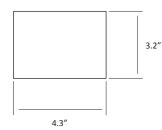

## KONCEPT

Designers Kenneth Ng & Edmund Ng Meet the Mr. n family: two arch-shaped table lamps that exude soft, omni-directional light. The smaller of the two lamps, Mr. n, is the original design, and has been featured on numerous movies and tv shows over the years. Mr. n tall is double the height and double the brightness of its little brother. Plug your phone or tablet into the built-in USB port to re-charge. A one-finger tap on a touchstrip is all that's needed to make either lamp glow. Hold your finger on the same strip to adjust brightness. Sit Mr. n or Mr. n tall on your desk, bookshelf or table to cast a glow across the room and add a hint of modern quirkiness.