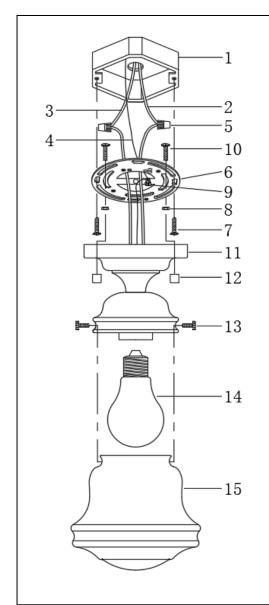

#### ASSEMBLY AND INSTALLATION

- 1. Thread the cylinder nut screw (10) with hex nut (8) to mounting bar (6).
- 2. Secure the mounting bar (6) with mounting screw (7) to the outlet box (1).
- 3. Pull out the outlet wire and ground wire from the outlet box (1). Make wire connections
  - --Ribbed wire (w/o marking) from light to white wire (2) from power source.
  - --Smooth wire (w/o marking) from light to black wire (3) from power source.
  - --Loop the ground wire (4) to mounting bar (6) with a ground wire screw (9)
- 4. Attach the fixture canopy (11) against the outlet box (1), secure with the Cylinder nut (12)
- 5.Install bulb (14):(bulb not included)
- 6. Hang shade (15) over the sockets on fixture canopy (11) secure with three hand screws (13) on the cover.

## INSTALLATION IS NOW COMPLETED

- 1. OUTLET BOX
- 2. WHITE WIRE
- 3. BLACK WIRE
- 4. GROUND WIRE
- 5. WIRE CONNECTOR
- 6. MOUNTING BAR
- 7. MOUNTING SCREW
- 8. HEX NUT
- 9. GROUND WIRE SCREW
- 10. CYLINDER NUT SCREW
- 11. FIXTURE CANOPY
- 12. CYLINDER NUT
- 13. HAND SCREW
- 14. BULB
- 15. GLASS