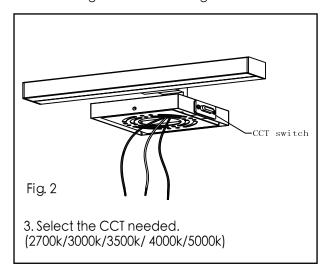

Turn off the light before Switching.

4. Follow wiring instructions Fig.3 and Fig.4

- 5. After connecting all wires, push all wires and wirenuts back through center hole of mounting plate and into the cavity of the electrical box, while positioning the fixture to align with the mounting points / tabs.
- 6. Secure decorative back plate with screws at the top and the bottom to the mounting plate. (See Fig. 5)