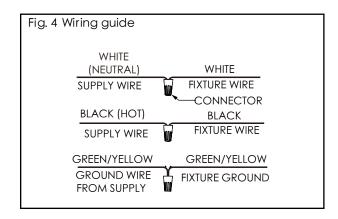

Turn off the light before Switching.

4. Follow wiring instructions Fig.3 and Fig.4

- 5. After connecting all wires, push all wires and wirenuts back through center hole of mounting plate and into the cavity of the electrical box, while positioning the fixture to align with the mounting points / tabs.
- 6. Secure decorative back plate with screws at the top and the bottom to the mounting plate. (See Fig. 5)