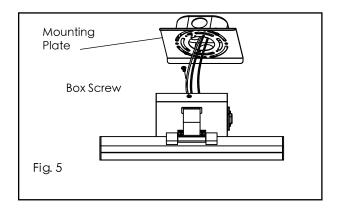

Carefully unpack and identify all parts before assembly.

1. Always disconnect power at the main electrical panel before installation.

2. Pull wall box wires through center hole of mounting plate. Secure mounting plate to wall using screws so that the fixture mounting points are aligned vertically. (See Fig. 1)

Turn off the light before Switching.

4. Follow wiring instructions Fig.3 and Fig.4

- 5. After connecting all wires, push all wires and wirenuts back through center hole of mounting plate and into the cavity of the electrical box, while positioning the fixture to align with the mounting points / tabs.
- 6. Secure decorative back plate with screws at the top and the bottom to the mounting plate. (See Fig. 5)