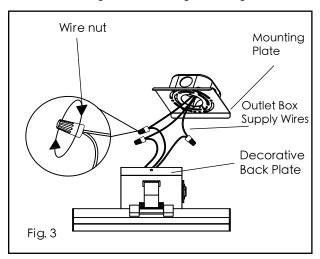

Turn off the light before Switching.

4. Follow wiring instructions Fig.3 and Fig.4

- 5. After connecting all wires, push all wires and wirenuts back through center hole of mounting plate and into the cavity of the electrical box, while positioning the fixture to align with the mounting points / tabs.
- 6. Secure decorative back plate with screws at the top and the bottom to the mounting plate. (See Fig. 5)