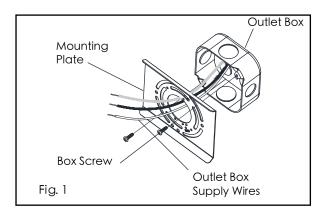

Carefully unpack and identify all parts before assembly.

1. Always disconnect power at the main electrical panel before installation.

2. Pull wall box wires through center hole of mounting plate. Secure mounting plate to wall using screws so that the fixture mounting points are aligned vertically. (See Fig. 1)