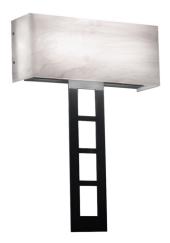

# Modelli 15322A

| project name:       |  |
|---------------------|--|
| project location:   |  |
| specifier name:     |  |
| specifier location: |  |
| quantity:           |  |
| fixture type:       |  |
|                     |  |

# Modelli 15322A