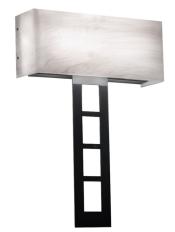

# Modelli 15322A

| project name:       |  |
|---------------------|--|
| project location:   |  |
| specifier name:     |  |
| specifier location: |  |
| quantity:           |  |
| fixture type:       |  |
|                     |  |

# Modelli 15322A