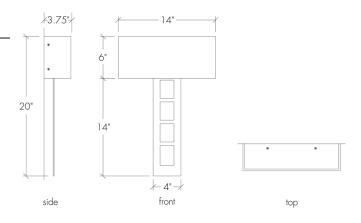

# Modelli 15322A

| project name:       |  |
|---------------------|--|
| project location:   |  |
| specifier name:     |  |
| specifier location: |  |
| quantity:           |  |
| fixture type:       |  |
|                     |  |

modifications:

## **Base Specs**

20"h x 14"w x 3.75"d









# Modelli 15322A

#### standard finish:

BA - Bronze Age

BK - Black

BP - Black Pearl

CB - Cast Bronze

CH - Chestnut

CR - Chrome

DI - Dark Iron

EB - Empire Bronze

MB - Medieval Bronze

NB - New Brass

SB - Smokey Brass

SP - Satin Pewter

SS - Smoked Silver

### lamping:

**04**: 14w Integrated LED, 2198 Initial Lumens, 3000K, 90 CRI, 120V-277V, 0-10V Dimming, UL/cUL Dry/Damp

**14**: 8.4w Integrated LED, 1181 Initial Lumens, 3000K, 90 CRI, 120V, Standard Phase Dimming, UL/cUL Dry/Damp

### standard diffuser:

premium diffuser:

OA - Opal Acrylic

CO - Caramel Onyx FA - Faux Alabaster TS - Tea Stained WS - White Swirl