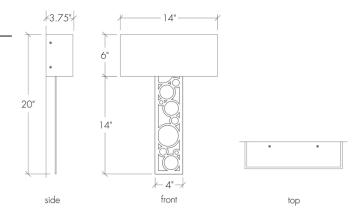

# Modelli 15325A

| project name:       |  |  |
|---------------------|--|--|
| project location:   |  |  |
| specifier name:     |  |  |
| specifier location: |  |  |
| quantity:           |  |  |
| fixture type:       |  |  |
|                     |  |  |

modifications:

## **Base Specs**

20"h x 14"w x 3.75"d









# Modelli 15325A

#### standard finish:

BA - Bronze Age

BK - Black

BP - Black Pearl

CB - Cast Bronze

CH - Chestnut

CR - Chrome

DI - Dark Iron

EB - Empire Bronze

MB - Medieval Bronze

NB - New Brass

SB - Smokey Brass

SP - Satin Pewter

SS - Smoked Silver

### lamping:

**04**: 14w Integrated LED, 2198 Initial Lumens, 3000K, 90 CRI, 120V-277V, 0-10V Dimming, UL/cUL Dry/Damp

**14**: 8.4w Integrated LED, 1181 Initial Lumens, 3000K, 90 CRI, 120V, Standard Phase Dimming, UL/cUL Dry/Damp

### standard diffuser:

premium diffuser:

OA - Opal Acrylic

CO - Caramel Onyx FA - Faux Alabaster TS - Tea Stained WS - White Swirl