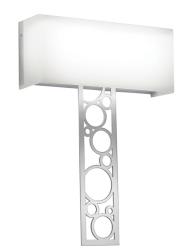

## **Base Specs**

20"h x 14"w x 3.75"d

# Modelli 15325A

#### standard finish:

BA - Bronze Age

BK - Black

BP - Black Pearl

CB - Cast Bronze

CH - Chestnut

CR - Chrome

DI - Dark Iron

EB - Empire Bronze

MB - Medieval Bronze

NB - New Brass

SB - Smokey Brass

SP - Satin Pewter

SS - Smoked Silver

### lamping:

**04**: 14w Integrated LED, 2198 Initial Lumens, 3000K, 90 CRI, 120V-277V, 0-10V Dimming, UL/cUL Dry/Damp

**14**: 8.4w Integrated LED, 1181 Initial Lumens, 3000K, 90 CRI, 120V, Standard Phase Dimming, UL/cUL Dry/Damp

### standard diffuser:

premium diffuser:

OA - Opal Acrylic

CO - Caramel Onyx FA - Faux Alabaster TS - Tea Stained WS - White Swirl