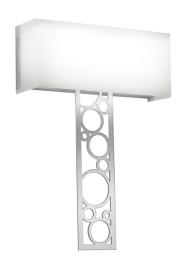

# Modelli 15325A

| project name:       |  |  |
|---------------------|--|--|
| project location:   |  |  |
| specifier name:     |  |  |
| specifier location: |  |  |
| quantity:           |  |  |
| fixture type:       |  |  |
|                     |  |  |

modifications:

## **Base Specs**

20"h x 14"w x 3.75"d









# Modelli 15325A

#### standard finish:

BA - Bronze Age

BK - Black

BP - Black Pearl

CB - Cast Bronze

CH - Chestnut

CR - Chrome

DI - Dark Iron

EB - Empire Bronze

MB - Medieval Bronze

NB - New Brass

SB - Smokey Brass

SP - Satin Pewter

SS - Smoked Silver

### lamping:

**04**: 14w Integrated LED, 2198 Initial Lumens, 3000K, 90 CRI, 120V-277V, 0-10V Dimming, UL/cUL Dry/Damp

**14**: 8.4w Integrated LED, 1181 Initial Lumens, 3000K, 90 CRI, 120V, Standard Phase Dimming, UL/cUL Dry/Damp

### standard diffuser:

premium diffuser:

OA - Opal Acrylic

CO - Caramel Onyx FA - Faux Alabaster TS - Tea Stained WS - White Swirl