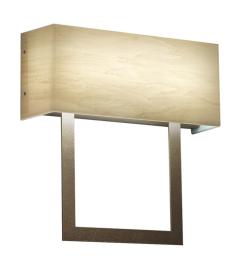

## Modelli 15327A

| project name:       |  |
|---------------------|--|
| project location:   |  |
| specifier name:     |  |
| specifier location: |  |
| quantity:           |  |
| fixture type:       |  |