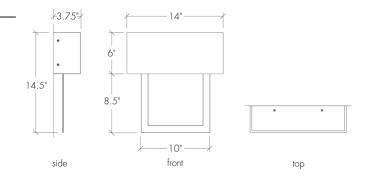

## Modelli 15327A

| project name:       |  |
|---------------------|--|
| project location:   |  |
| specifier name:     |  |
| specifier location: |  |
| quantity:           |  |
| fixture type:       |  |



## Base Specs

14.5"h x 14"w x 3.75"d







## Modelli 15327A

standard finish:

BA - Bronze Age BK - Black BP - Black Pearl CB - Cast Bronze CH - Chestnut CR - Chrome DI - Dark Iron EB - Empire Bronze MB - Medieval Bronze NB - New Brass SB - Smokey Brass SP - Satin Pewter SS - Smoked Silver

## lamping:

**04**: 14w Integrated LED, 2198 Initial Lumens, 3000K, 90 CRI, 120V-277V, 0-10V Dimming, UL/cUL Dry/Damp

**14**: 8.4w Integrated LED, 1181 Initial Lumens, 3000K, 90 CRI, 120V, Standard Phase Dimming, UL/cUL Dry/Damp

| standard diffuser: | premium diffuser:                                                                |
|--------------------|----------------------------------------------------------------------------------|
| OA - Opal Acrylic  | CO - Caramel Onyx<br>FA - Faux Alabaster<br>TS - Tea Stained<br>WS - White Sw