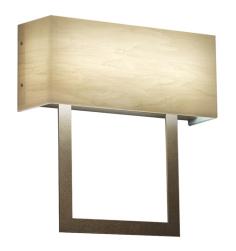

## Modelli 15327A

| project name:       |  |
|---------------------|--|
| project location:   |  |
| specifier name:     |  |
| specifier location: |  |
| quantity:           |  |
| fixture type:       |  |