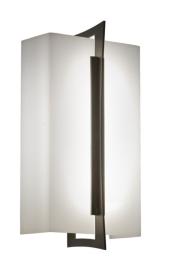

## Genesis 19418

## Base Specs

14"h x 7"w x 4"d

© 2021 UltraLights Lighting

## Genesis 19418

standard finish:

- BA Bronze Age
- BK Black
- BP Black Pearl
- CB Cast Bronze CH - Chestnut
- CR Chrome
- DI Dark Iron
- EB Empire Bronze
- MB Medieval Bronze
- NB New Brass
- SB Smokey Brass
- SP Satin Pewter
- SS Smoked Silver