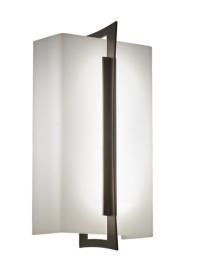

## Genesis 19418

## Genesis 19418

standard finish:

- BA Bronze Age
- BK Black
- BP Black Pearl
- CB Cast Bronze CH - Chestnut
- CR Chrome
- DI Dark Iron
- EB Empire Bronze
- MB Medieval Bronze
- NB New Brass
- SB Smokey Brass
- SP Satin Pewter
- SS Smoked Silver