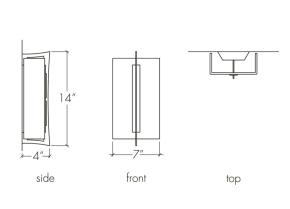

## Genesis 19418





## Base Specs

14"h x 7"w x 4"d







© 2021 UltraLights Lighting

## Genesis 19418

standard finish:

- BA Bronze Age
- BK Black
- BP Black Pearl
- CB Cast Bronze CH - Chestnut
- CR Chrome
- DI Dark Iron
- EB Empire Bronze
- MB Medieval Bronze
- NB New Brass
- SB Smokey Brass
- SP Satin Pewter
- SS Smoked Silver

## lamping:

**04**: 9.38w Integrated LED, 1444 Initial Lumens, 3000K, 90 CRI, 120V-277V, 0-10V Dimming, UL/cUL Dry/Damp

**10**: Wattage Restriction Label - 1 x E26 for LED Retrofit 20W max ea - T-10, 120V, Standard Phase Dimming, UL/cUL Dry/Damp

**14**: 8.4w Integrated LED, 1181 Initial Lumens, 3000K, 90 CRI, 120V, Standard Phase Dimming, UL/cUL Dry/Damp

| standard diffuser: | premium diffuser:                                                                |
|--------------------|---------------------------