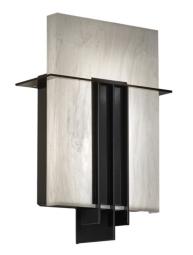

## Genesis 19428

| project name:       |  |
|---------------------|--|
| project location:   |  |
| specifier name:     |  |
| specifier location: |  |
| quantity:           |  |
| fixture type:       |  |

## Genesis 19428

standard finish:

- BA Bronze Age
- BK Black
- **BP** Black Pearl
- CB Cast Bronze
- CH Chestnut CR - Chrome
- DI Dark Iron
- EB Empire Bronze
- MB Medieval Bronze
- NB New Brass
- SB Smokey Brass
- SP Satin Pewter
- SS Smoked Silver