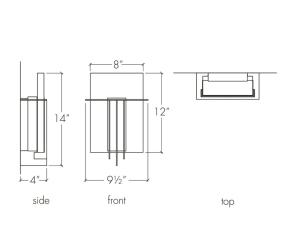

## Genesis 19428

| project name:       |  |
|---------------------|--|
| project location:   |  |
| specifier name:     |  |
| specifier location: |  |
| quantity:           |  |
| fixture type:       |  |



## Base Specs

14"h x 9.5"w x 4"d





## Genesis 19428

standard finish:

- BA Bronze Age
- BK Black
- **BP** Black Pearl
- CB Cast Bronze
- CH Chestnut CR - Chrome
- DI Dark Iron
- EB Empire Bronze
- MB Medieval Bronze
- NB New Brass
- SB Smokey Brass
- SP Satin Pewter
- SS Smoked Silver

## lamping:

**04**: 9.38w Integrated LED, 1444 Initial Lumens, 3000K, 90 CRI, 120V-277V, 0-10V Dimming, UL/cUL Dry/Damp

**14**: 8.4w Integrated LED, 1181 Initial Lumens, 3000K, 90 CRI, 120V, Standard Phase Dimming, UL/cUL Dry/Damp

| standard diffuser: |  | premium diffuser:                                                                |
|--------------------|--|----------------------------------------------------------------------------------|
| OA - Opal Acrylic  |  | CO - Caramel Onyx<br>FA - Faux Alabaster<br>TS - Tea Stained<br>W