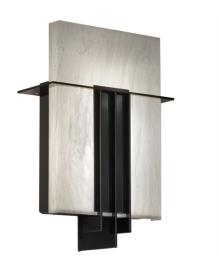

## Genesis 19428

| project name:       |  |
|---------------------|--|
| project location:   |  |
| specifier name:     |  |
| specifier location: |  |
| quantity:           |  |
| fixture type:       |  |

## Genesis 19428

standard finish:

- BA Bronze Age
- BK Black
- **BP** Black Pearl
- CB Cast Bronze
- CH Chestnut CR - Chrome
- DI Dark Iron
- EB Empire Bronze
- MB Medieval Bronze
- NB New Brass
- SB Smokey Brass
- SP Satin Pewter
- SS Smoked Silver