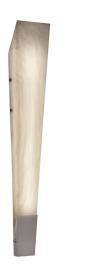

## Eo 20450-48

standard finish:

- BA Bronze Age
- BK Black
- BP Black Pearl
- CB Cast Bronze
- CH Chestnut
- CR Chrome
- DI Dark Iron
- EB Empire Bronze
- MB Medieval Bronze
- NB New Brass
- SB Smokey Brass SP - Satin Pewter
- SS Smoked Silver

#### lamping:

**04**: 19.8w Integrated LED, 3366 Initial Lumens, 3000K, 90 CRI, 120V-277V, 0-10V Dimming, UL/cUL Dry/Damp

| standard diffuser: | premium diffuser:                                                                |
|--------------------|----------------------------------------------------------------------------------|
| OA - Opal Acrylic  | CO - Caramel Onyx<br>FA - Faux Alabaster<br>TS - Tea Stained<br>WS - White Swirl |