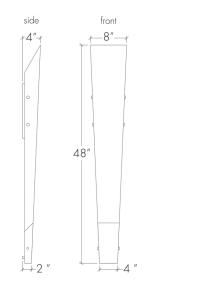

### Base Specs

48"h x 8"w x 4"d

#### **Multiple Sizes Available**

20450-18 | 18"h x 6"w x 4"d 20450-48 | 48"h x 8"w x 4"d