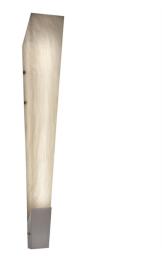

## Eo 20450-48

standard finish:

- BA Bronze Age
- BK Black
- BP Black Pearl
- CB Cast Bronze
- CH Chestnut
- CR Chrome
- DI Dark Iron
- EB Empire Bronze
- MB Medieval Bronze
- NB New Brass
- SB Smokey Brass SP - Satin Pewter
- SS Smoked Silver

#### lamping:

**04**: 19.8w Integrated LED, 3366 Initial Lumens, 3000K, 90 CRI, 120V-277V, 0-10V Dimming, UL/cUL Dry/Damp

| standard diffuser: | premium diffuser:                                                                |
|--------------------|----------------------------------------------------------------------------------|
| OA - Opal Acrylic  | CO - Caramel Onyx<br>FA - Faux Alabaster<br>TS - Tea Stained<br>WS - White Swirl |