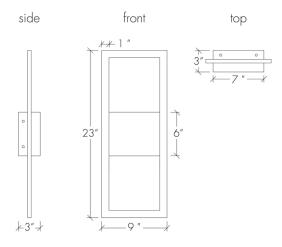

# Eo 20452-23

| project name:      |   |
|--------------------|---|
| project location:  |   |
| specifier name:    |   |
| specifier location | : |
| quantity:          |   |
| fixture type:      |   |



### **Base Specs**

23"h x 9"w x 3"d

## Multiple Sizes Available

20452-23 | 18"h x 6"w x 4"d 20452-30 | 48"h x 8"w x 4"d









### Eo 20452-23

#### standard finish:

BA - Bronze Age

BK - Black

BP - Black Pearl

CB - Cast Bronze

CH - Chestnut

CR - Chrome

DI - Dark Iron

EB - Empire Bronze

MB - Medieval Bronze

NB - New Brass

SB - Smokey Brass

SP - Satin Pewter

SS - Smoked Silver

#### standard diffuser:

OA - Opal Acrylic

### lamping:

**04**: 16.8w Integrated LED, 2362 Initial Lumens, 3000K, 90 CRI, 120V-277V, 0-10V Dimming, UL/cUL Dry/Damp

**14**: 16.8w Integrated LED, 2362 Initial Lumens, 3000K, 90 CRI, 120V, Standard Phase Dimming, UL/cUL Dry/Damp