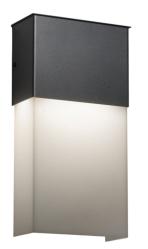

## Profiles 19419

## Base Specs

13"h x 6.5"w x 2.75"d

## Profiles 19419

standard finish:

- BA Bronze Age
- BK Black
- BP Black Pearl
- CB Cast Bronze
- CH Chestnut CR - Chrome
- DI Dark Iron
- EB Empire Bronze
- MB Medieval Bronze
- NB New Brass
- SB Smokey Brass
- SP Satin Pewter
- SS Smoked Silver

## lamping:

**02**: 8.4w Integrated LED, 1181 Initial Lumens, 3000K, 90 CRI, 120V, Standard Phase Dimming, UL/cUL Wet

**04**: 8.4w Integrated LED, 1181 Initial Lumens, 3000K, 90 CRI, 120V-277V, 0-10V Dimming, UL/cUL Dry/Damp

**14**: 8.4w Integrated LED, 1181 Initial Lumens, 3000K, 90 CRI, 120V, Standard Phase Dimming, UL/cUL Dry/Damp

| standard diffuser: | premium diffuser:                                                                |
|--------------------|----------------------------------------------------------------------------------|
| OA - Opal Acrylic  | CO - Caramel Onyx<br>FA - Faux Alabaster<br>TS - Tea Stained<br>WS - White Swirl |