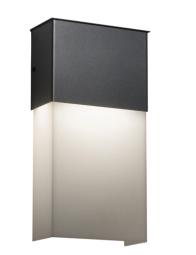

## Profiles 19419

## Profiles 19419

standard finish:

- BA Bronze Age
- BK Black
- BP Black Pearl
- CB Cast Bronze
- CH Chestnut CR - Chrome
- DI Dark Iron
- EB Empire Bronze
- MB Medieval Bronze
- NB New Brass
- SB Smokey Brass
- SP Satin Pewter
- SS Smoked Silver