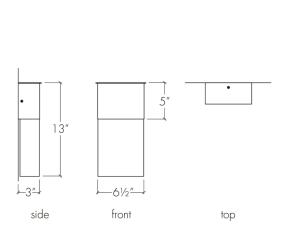

## Profiles 19419





## Base Specs

13"h x 6.5"w x 2.75"d







## Profiles 19419

standard finish:

- BA Bronze Age
- BK Black
- BP Black Pearl
- CB Cast Bronze
- CH Chestnut CR - Chrome
- DI Dark Iron
- EB Empire Bronze
- MB Medieval Bronze
- NB New Brass
- SB Smokey Brass
- SP Satin Pewter
- SS Smoked Silver

## lamping:

**02**: 8.4w Integrated LED, 1181 Initial Lumens, 3000K, 90 CRI, 120V, Standard Phase Dimming, UL/cUL Wet

**04**: 8.4w Integrated LED, 1181 Initial Lumens, 3000K, 90 CRI, 120V-277V, 0-10V Dimming, UL/cUL Dry/Damp

**14**: 8.4w Integrated LED, 1181 Initial Lumens, 3000K, 90 CRI, 120V, Standard Phase Dimming, UL/cUL Dry/Damp

| standard diffuser: | premium diffuser:                                                                |
|--------------------|----------------------------------------------------------------------------