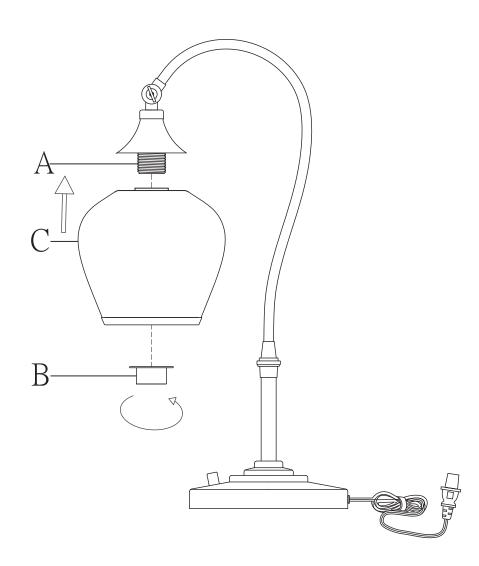

## ASSEMBLY INSTRUCTIONS FOR Bradford Desk Lamp

Model # 3922-21 3922-26

Socket ring(B) comes pre-assembled to the socket. Before assembling the shade, please unscrew this socket ring(B). Set shade(C) onto socket(A) and tighten clockwise with socket ring (B) to secure shade.