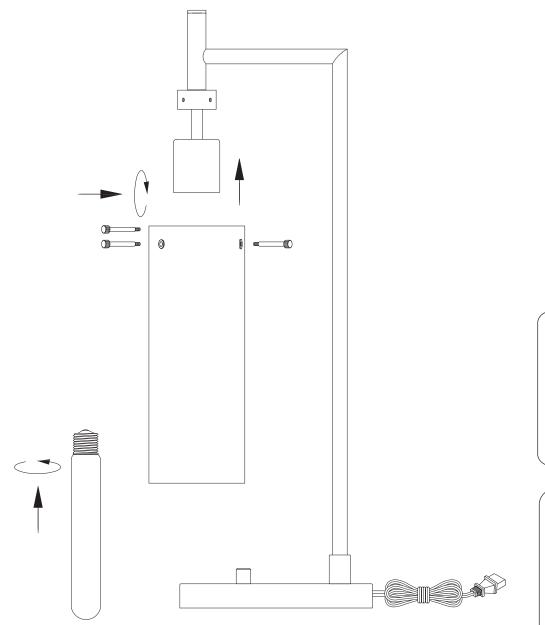

## ASSEMBLY INSTRUCTIONS FOR DALTON DESK LAMP

Model # 3852-21

ADESSO

1. Remove all parts and lay on a flat surface.

2. Attach the shade to the shade holder cup, then fasten the screws clockwise into to the cup.

3. Screw the bulb clockwise into the socket.

4. The lamp is completed.