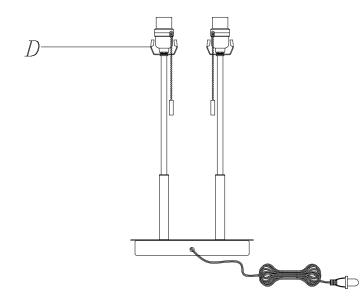

# **Duet Table Lamp**

Model# 4015-22

- 2) Install bulbs.
- 3) Place the shade (B) on harps (C) and tighten with two finials (A).