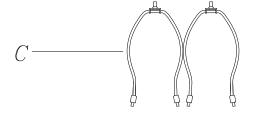

# **Duet Table Lamp**

Model# 4015-22

- 2) Install bulbs.
- 3) Place the shade (B) on harps (C) and tighten with two finials (A).

## PARTS DIAGRAM

(2) \* harp (C) (2) \* finial (A)

Assembly Instructions (English)

21 Penn Plaza Suite 909 New York,NY 10001 Tel: (212) 736 4440 Fax: (212) 736 4806 www.adessohome.com