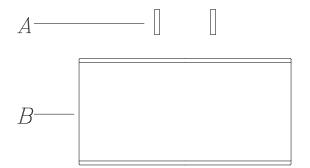

# **Duet Table Lamp**

Model# 4015-22

- 2) Install bulbs.
- 3) Place the shade (B) on harps (C) and tighten with two finials (A).

## PARTS DIAGRAM

(2) \* harp (C) (2) \* finial (A)

Assembly Instructions (English)

21 Penn Plaza Suite 909 New York,NY 10001 Tel: (212) 736 4440 Fax: (212) 736 4806 www.adessohome.com