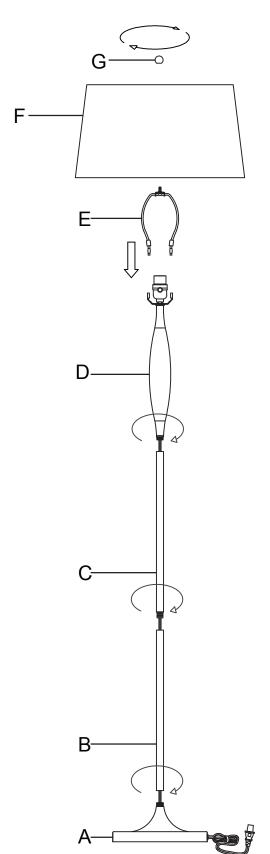

## Pinn Floor Lamp

3595-21 1.0 3595-22

Model # 3595-21 3595-22

- 1. Screw pole(B) clockwise onto base(A) to tighten.
- 2. Screw pole(C) clockwise onto pole(B)to tighten.
- 3. Screw pole(D) clockwise onto pole(C) to tighten.
- 4. Attach the harp(E) on the socket.
- 5. Set the shade(F) on the harp and tighten clockwise with the finial(G).