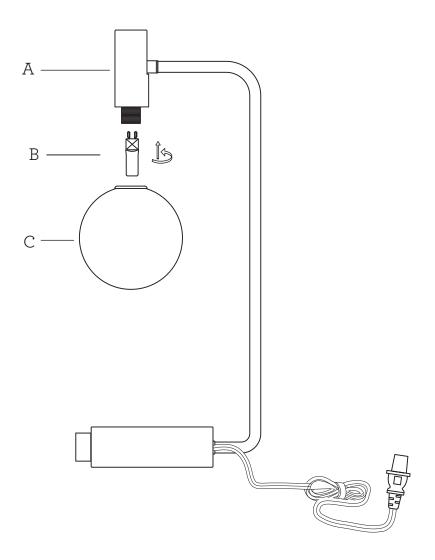

## ASSEMBLY INSTRUCTIONS FOR Windsor AdessoCharge LED Desk Lamp

Model # 3214-01 3214-22

- 1. Remove all parts and lay on a flat surface.
- 2.Plug G9 LED bulb (B) into socket (A).
- 3. Screw glass shade (C) clockwise carefully onto socket (A) to tighten .