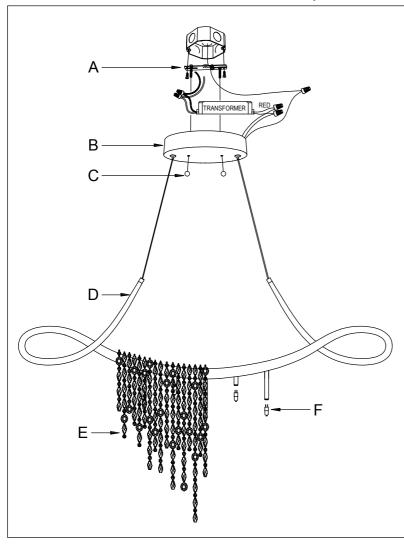

## Locate all hardware & components before discarding packaging

Step.1: Remove Mounting Strap (A) from fixture and install to electrical box.

Step.2: Press the wire restraint to adjust the desired length of cable and secure the cables and wire with lock and screws.

Step.3: Wire fixtures to red wires of the transformer, wire black and white wire of the transformer to wires in outlet box. Silver wire is for ground.

Step.4: Install body (D) to Mounting Strap (A) and tighten Ball Nut (C) on the canopy to secure. Insert bulb (F) in the socket. Put the Crystal Chain (E) randomly on the arm and make sure that it won't fall.