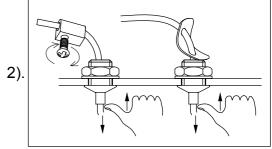

## Locate all hardware & components before discarding packaging

Step.1: Remove Mounting Strap (A) from fixture and install to electrical box.

Step.2: Press the wire restraint to adjust the desired length of cable and secure the cables and wire with lock and screws.