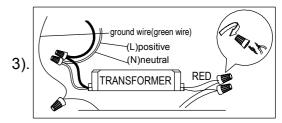

Step.3: Wire fixtures to red wires of the transformer, wire black and white wire of the transformer to wires in outlet box. Silver wire is for ground.

Step.4: Install body (D) to Mounting Strap (A) and tighten Ball Nut (C) on the canopy to secure. Insert bulb (F) in the socket. Put the Crystal Chain (E) randomly on the arm and make sure that it won't fall.