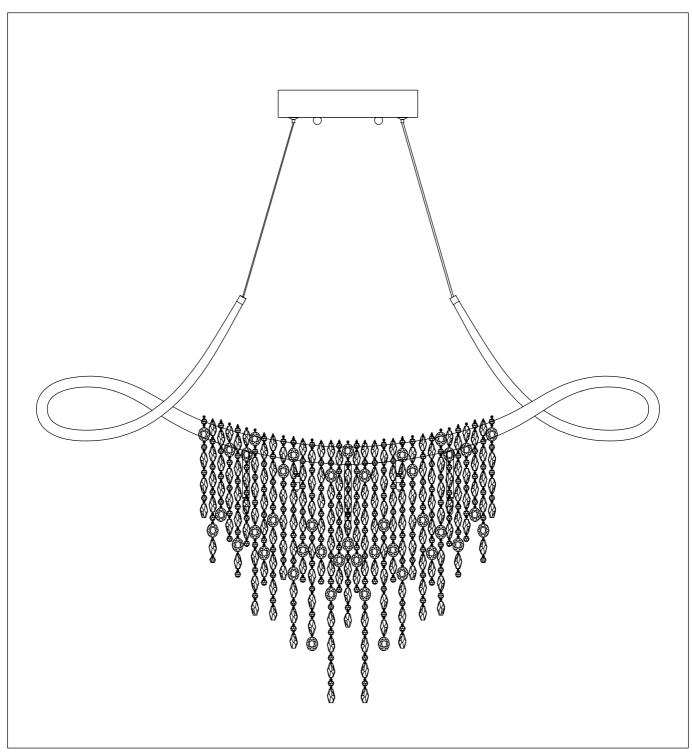

## STUDIO M

PRODUCT NAME: CRADLE 5LT LINEAR CHANDELIER

ITEM NUMBER: SM23834SL

Please consult your electrician for hanging fixture and wiring.

G4 5X20W (Bulb included)