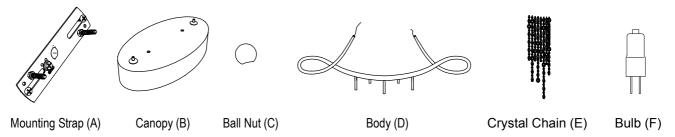

## Locate all hardware & components before discarding packaging

Step.1: Remove Mounting Strap (A) from fixture and install to electrical box.

Step.2: Press the wire restraint to adjust the desired length of cable and secure the cables and wire with lock and screws.

Step.3: Wire fixtures to red wires of the transformer, wire black and white wire of the transformer to wires in outlet box. Silver wire is for ground.

Step.4: Install body (D) to Mounting Strap (A) and tighten Ball Nut (C) on the canopy to secure. Insert bulb (F) in the socket. Put the Crystal Chain (E) randomly on the arm and make sure that it won't fall.