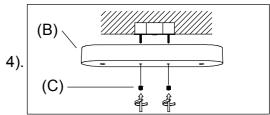

Step.3: Wire fixtures to red wires of the transformer, wire black and white wire of the transformer to wires in outlet box. Silver wire is for ground.

Step.4: Install body (D) to Mounting Strap (A) and tighten Ball Nut (C) on the canopy to secure. Insert bulb (F) in the socket. Put the Crystal Chain (E) randomly on the arm and make sure that it won't fall.