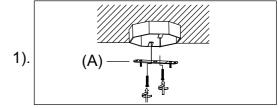

## Locate all hardware & components before discarding packaging

Step.1: Remove Mounting Strap (A) from fixture and install to electrical box.

Step.2: Press the wire restraint to adjust the desired length of cable and secure the cables and wire with lock and screws.