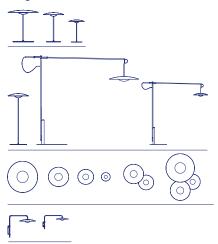

#### For mounted canopy installation

Take into account the total power in watts, the power of the driver, and the wire entry points of the canopy. The total wattage of the selected lamps elements cannot exceed the max wattage of the canopy's driver. Therefore, you must choose your canopy/driver by the power required. Finally, the number of lamps installed in a single canopy cannot exceed the number of wire entry points of that canopy.

#### Canopy 20W/ Circular

#### Canopy 50W/ Circular

#### Canopy 50W/ Rectangular

#### Canopy 100W/ Circular

#### **Hook accessory**