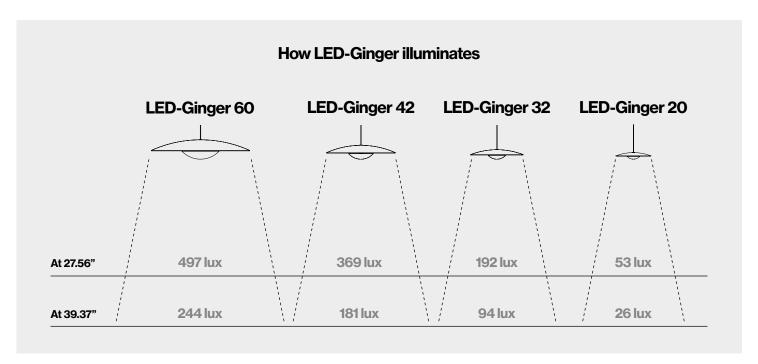

#### LED-Ginger 60

Light Source: LED SMD 700mA 22.4W 2700K CRI90 2933lm

Luminaire: Only 120 VAC TRIAC 28W 1165lm 120 - 277 VAC 0-10V 28W 1165lm

#### LED-Ginger 42

Light Source: LED SMD 700mA 16.28W 2700K CRI90 1873lm

Luminaire: 90 - 135 VAC TRIAC 21W 698lm 120 - 277 VAC 0-10V 21W 698lm

#### LED-Ginger 32

Light Source: LED SMD 700mA 8.2W 2700K CRI90 913lm

Luminaire: 100 - 120 VAC TRIAC 14W 350lm 120 - 277 VAC 0-10V 14W 350lm

#### LED-Ginger 20

Light Source: LED SMD 350mA 4.05W 2700K CRI90 463lm Luminaria: 90 - 264 VAC 6W 161lm LED included