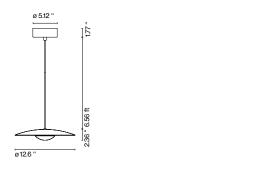

#### LED-Ginger 32

ø 23.62

▲ WARNING. California Proposition 65 Warning for California Consumers. This product can expose you to chemicals including wood dust and lead which are known to the State of California to cause cancer or birth defects or other reproductive harm. For more information go to www.P65Warnings.ca.gov

#### LED-Ginger 60

Light Source: LED SMD 700mA 22.4W 2700K CRI90 2933lm

Luminaire: Only 120 VAC TRIAC 28W 1165lm 120 - 277 VAC 0-10V 28W 1165lm

#### LED-Ginger 42

Light Source: LED SMD 700mA 16.28W 2700K CRI90 1873lm

Luminaire: 90 - 135 VAC TRIAC 21W 698lm 120 - 277 VAC 0-10V 21W 698lm

#### LED-Ginger 32

Light Source: LED SMD 700mA 8.2W 2700K CRI90 913lm

Luminaire: 100 - 120 VAC TRIAC 14W 350lm 120 - 277 VAC 0-10V 14W 350lm