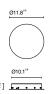

LED-Ginger Joan Gaspar Marset

LED-Ginger 20

04.3" "20" "199.59 ".65.1" "07.65."

LED-Ginger 20x3

LED-Ginger 20x3: Canopy accessory

▲ WARNING. California Proposition 65 Warning for California Consumers. This product can expose you to chemicals including wood dust and lead which are known to the State of California to cause cancer or birth defects or other reproductive harm. For more information go to www.P65Warnings.ca.gov