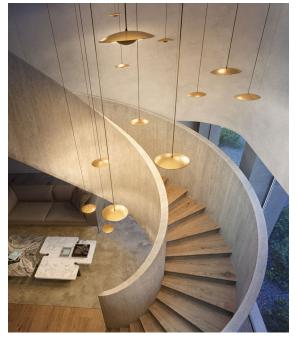

#### Wire entry points

Black electrical cord

This system makes it possible to connect several suspension lamps into a single point of light, offering the absolute freedom to build with light. The Cluster accessory helps to illuminate large spaces or create compositions with the Dipping Light collection or the Ginger 20 model.