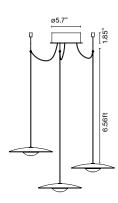

LED-Ginger Joan Gaspar Marset

LED-Ginger 20

04.3" "20" "199.59 ".65.1" "07.65."

LED-Ginger 20x3

LED-Ginger 20x3: Canopy accessory

▲ WARNING. California Proposition 65 Warning for California Consumers. This product can expose you to chemicals including wood dust and lead which are known to the State of California to cause cancer or birth defects or other reproductive harm. For more information go to www.P65Warnings.ca.gov