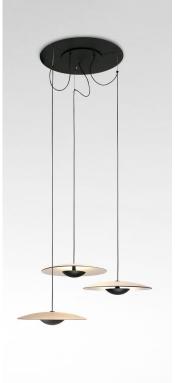

#### LED-Ginger 20x3

Light Source: LED SMD 350mA 12.15W 2700K CRI90 1389lm Luminaire: Only 120 VAC TRIAC 16W 483lm 120 - 277 VAC 0-10V 16W 483lm

- Oak Oak
- Wenge Wenge
- Oak White
- Wenge White
- Brushed brass Brushed brass
- Brushed brass White
- Black White

#### Wire entry points

Black electrical cord

This system makes it possible to connect several suspension lamps into a single point of light, offering the absolute freedom to build with light. The Cluster accessory helps to illuminate large spaces or create compositions with the Dipping Light collection or the Ginger 20 model.