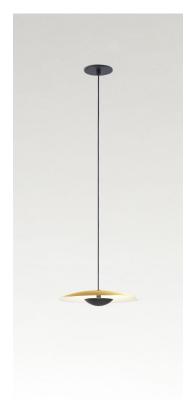

LED-Ginger Joan Gaspar Marset

LED-Ginger 20

04.3" "20" "199.59 ".65.1" "07.65."

LED-Ginger 20x3

LED-Ginger 20x3: Canopy accessory

▲ WARNING. California Proposition 65 Warning for California Consumers. This product can expose you to chemicals including wood dust and lead which are known to the State of California to cause cancer or birth defects or other reproductive harm. For more information go to www.P65Warnings.ca.gov

#### LED-Ginger 20

Light Source: LED SMD 350mA 4.05W 2700K CRI90 463lm Luminaria: 90 - 264 VAC 6W 161lm LED included