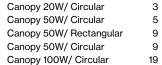

#### For mounted canopy installation

Take into account the total power in watts, the power of the driver, and the wire entry points of the canopy. The total wattage of the selected lamps elements cannot exceed the max wattage of the canopy's driver. Therefore, you must choose your canopy/driver by the power required. Finally, the number of lamps installed in a single canopy cannot exceed the number of wire entry points of that canopy.

#### Canopy 20W/ Circular

#### Canopy 50W/ Circular

#### Canopy 50W/ Rectangular

#### Canopy 100W/ Circular