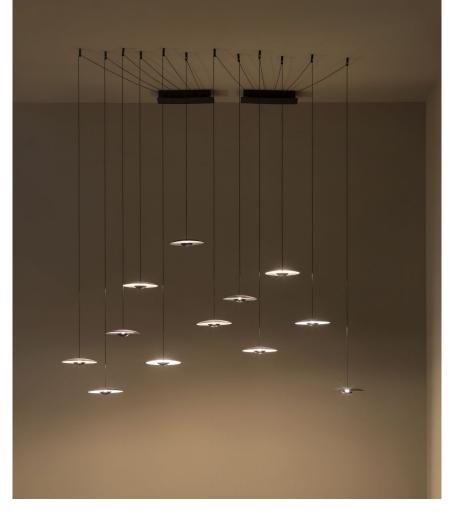

#### Wire entry points

Black electrical cord

This system makes it possible to connect several suspension lamps into a single point of light, offering the absolute freedom to build with light. The Cluster accessory helps to illuminate large spaces or create compositions with the Dipping Light collection or the Ginger 20 model.