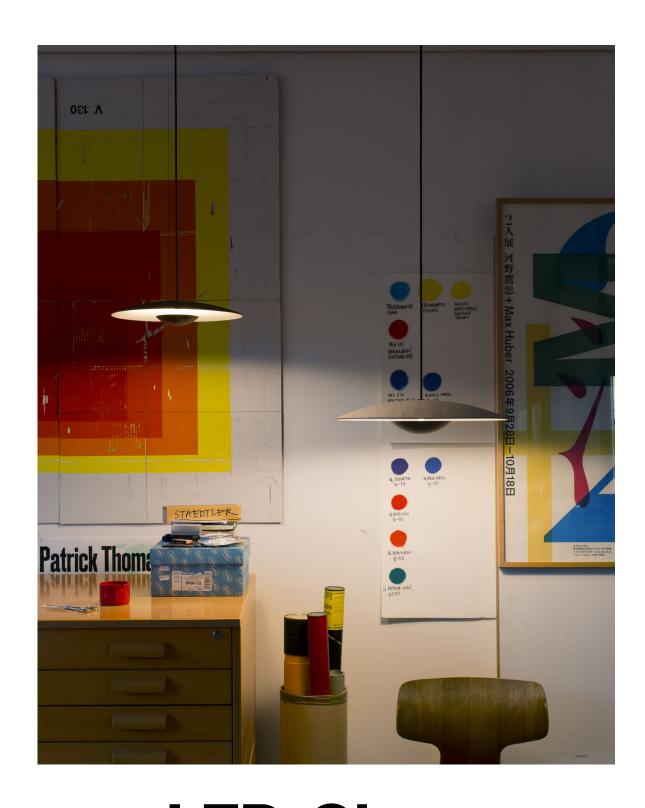

Dry locations only

dimmable

**Download** Assembly Instructions

Download Photometric DataDownload 2D

Download 3D

Wood is a great ally of cozy lighting. It is a material that is hard to mold, a challenge that the LED-Ginger collection neatly resolves. The combination of sheets of wood and paper pressed together under high pressure achieves a laminate that appears almost entirely flat.

#### Range

Watch the video

marsetusa@marset.com www.marset.com

Wood is a great ally of cozy lighting. It is a material that is hard to mold, a challenge that the LED-Ginger collection neatly resolves. The combination of sheets of wood and paper pressed together under high pressure achieves a laminate that appears almost entirely flat.