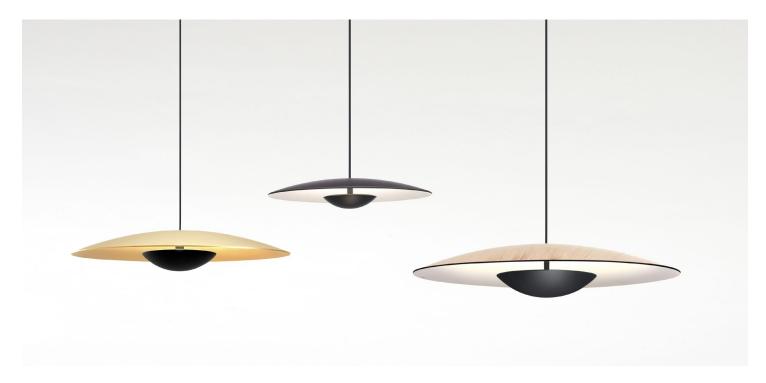

#### LED included

Oak - White

Wenge - White

Brushed brass - Brushed brass

Brushed brass - White
Black - White

Black electrical cord

Watch the video marsetusa@marset.com www.marset.com Pressed wood or brushed aluminum diffuser. Injected and lacquered black metal matte aluminum dissipater.

Dry locations only

dimmable

**Download** Assembly Instructions

Download Photometric DataDownload 2D

Download 3D

Wood is a great ally of cozy lighting. It is a material that is hard to mold, a challenge that the LED-Ginger collection neatly resolves. The combination of sheets of wood and paper pressed together under high pressure achieves a laminate that appears almost entirely flat.

#### Range

Watch the video

marsetusa@marset.com www.marset.com

Wood is a great ally of cozy lighting. It is a material that is hard to mold, a challenge that the LED-Ginger collection neatly resolves. The combination of sheets of wood and paper pressed together under high pressure achieves a laminate that appears almost entirely flat.