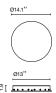

LED-Ginger Joan Gaspar Marset

LED-Ginger 20

04.3" "20" "199.59 ".65.1" "07.65."

LED-Ginger 20x3

LED-Ginger 20x3: Canopy accessory

▲ WARNING. California Proposition 65 Warning for California Consumers. This product can expose you to chemicals including wood dust and lead which are known to the State of California to cause cancer or birth defects or other reproductive harm. For more information go to www.P65Warnings.ca.gov