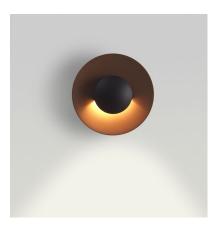

The new outdoor wall sconces add a new finish to the collection. The white, oak and wenge of the interior versions are joined by a rust texture for the exterior, which creates new and intense lighting effects.

## Painted aluminum diffuser. Lacquered black matt injected aluminum dissipater.

Rust brown