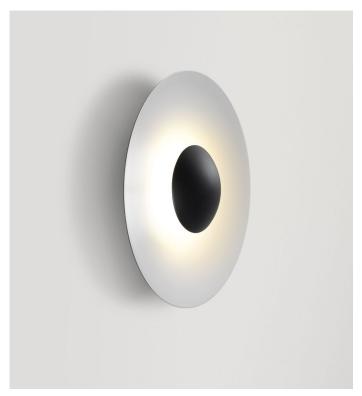

## Painted aluminum diffuser. Lacquered black matt injected aluminum dissipater.

Rust brown