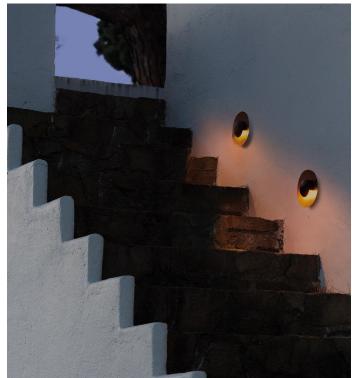

The new outdoor wall sconces add a new finish to the collection. The white, oak and wenge of the interior versions are joined by a rust texture for the exterior, which creates new and intense lighting effects.