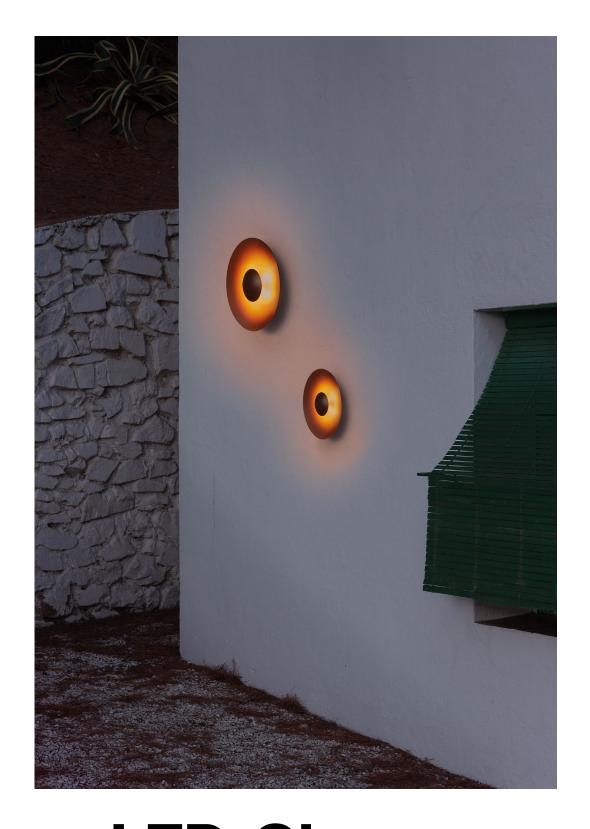

The new outdoor wall sconces add a new finish to the collection. The white, oak and wenge of the interior versions are joined by a rust texture for the exterior, which creates new and intense lighting effects.