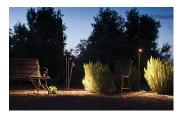

## 4630.

Application

Outdoor

Installation type

Recessed

Description

BRISA is a fitted outdoor lamp that is revolving and adjustable. It is ideal for illuminating garden spaces and paths. Designed by Liévore, Altherr, Molina, it is available in two colors:

## **Ground lighting**

Outdoor lighting

Photometric data

Certificates

(IP65) ( WET LOCATION (LED)