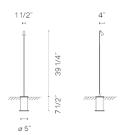

Diffuser

Polycarbonate diffuser

Materials

Shade: Aluminum Base: Aluminum Vertical tube: Steel Disc: Stainless steel

Finishes

4630-07 Khaki (RAL 7039)

4630-54 Oxide (RAL 8014)

Sketch