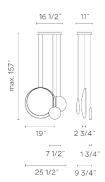

## Sketch

**Electrical characteristics** 

3 x LED 4.5W 350mA

AND

1 x LED 1W 350mA

1 x LED 1W 350mA

Total 15.4 W

**Light source:** 2700K CRI >80 1593 lm 118 lm/W