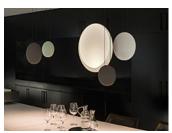

## Description

COSMOS, designed by Lievore Altherr Molina, is a pendant collection composed of several lacquered thermoplastic discs suspended at varying heights to create the appearance of satellites orbiting a moon. Their single-material finish invokes the smoothed texture of river rocks, rounded by millennia of natural refinement. With the incorporation of energy efficient LED technology, completely integrated in the interior of each piece, there is a perfect symbiosis between design and light source. Available in cluster version with two finish combination options. Matte black lacquer canopy.