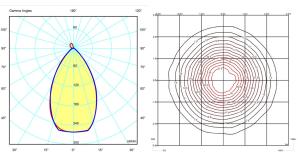

Driver included: CC - Constant Current 350 mA 120V 50/60Hz

Electronic dimming: TRIAC

Optional dimming: 0-10V or DALI or Lutron ECO

Installation and assembly

Please see the installation manual

**Light distribution** 

# Photometric data

Certificates