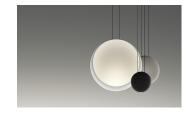

## Description

COSMOS, designed by Lievore Altherr Molina, is a pendant collection composed of several lacquered thermoplastic discs suspended at varying heights to create the appearance of satellites orbiting a moon. Their single-material finish invokes the smoothed texture of river rocks, rounded by millennia of natural refinement. With the incorporation of energy efficient LED technology, completely integrated in the interior of each piece, there is a perfect symbiosis between design and light source. Available in cluster version with two finish combination options. Matte black lacquer canopy.