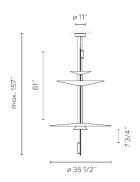

**Technical characteristics** 

- Cable can be adjusted in the field. 157" max.

Installation and assembly

Please see the installation manual

**Light distribution** 