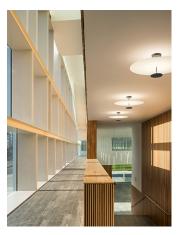

### Description

Flat is a ceiling lamp composed of two horizontal discs at various heights that create planes of reflected light. The discs are self-illuminated by reflected light. The Flat ceiling light has a strong graphic quality, combining structure and functionality.