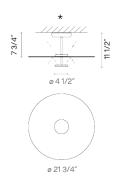

### 5915.

Application Ceiling Fixtures

Installation type Surface mounted

### Diffuser

Polycarbonate diffuser

Materials Canopy: Steel Reflector: Aluminum Body: Steel

Finishes

5915-10 White (NCS S 0300-N)

Sketch

Electrical characteristics 2 x LED PLATE 10.5W 700mA

Total 21.0 W