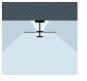

## Light distribution

# Indirect lighting

Lamp that emits an upward or backward beam that is reflected by the ceiling or wall.

**Photometric data** 

Certificates

IP20 Dimmable , (LED)