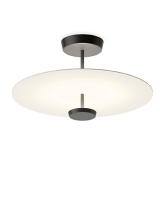

### Description

Flat is a ceiling lamp composed of two horizontal discs at various heights that create planes of reflected light. The discs are self-illuminated by reflected light. The Flat ceiling light has a strong graphic quality, combining structure and functionality.

### Diffuser

Polycarbonate diffuser

Materials Canopy: Steel Reflector: Aluminum Body: Steel

Finishes

5915-10 White (NCS S 0300-N)

Sketch

Electrical characteristics 2 x LED PLATE 10.5W 700mA

Total 21.0 W