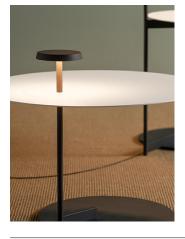

Description

The Flat floor lamp offers multiple functionalities; material and light are integrated into a single body. When deployed in pairs, the smaller, complementary disc captures and reflects light back at the larger plate, creating pockets of soft, pooled indirect light that illuminate both space and the surface itself.