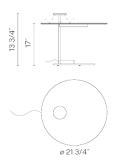

Diffuser

Polycarbonate diffuser

Materials

Body: Steel Base: Steel Head: Aluminum Reflector: Aluminum

Finishes

**5950-10** White (NCS S 0300-N)

Sketch

**Electrical characteristics** 

## **Flat**

Design by Ichiro Iwasaki.

Reference

5950.

Application

Floor Lamps

Installation type

Surface mounted