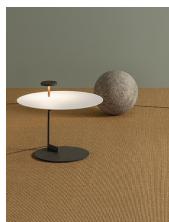

Description

The Flat floor lamp offers multiple functionalities; material and light are integrated into a single body. When deployed in pairs, the smaller, complementary disc captures and reflects light back at the larger plate, creating pockets of soft, pooled indirect light that illuminate both space and the surface itself.