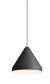

## **NORTH**

Design by Arik Levy.

Reference 5660. Application Pendants Installation type Surface mounted

## Description

North pendant light designed by Arik Levy. A lacquered aluminum shade with a white interior holds the LED light source while suspended by a black cable. A round steel canopy matches  $\,$ the finish of the shade. Available in charcoal gray, matte beige or matte white lacquer.