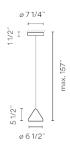

- Cable can be adjusted in the field. 157" max.
- cULus Certification is only approved for 120V

Installation and assembly

Please see the installation manual

Light distribution