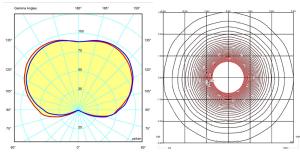

#### Photometric data

Certificates

Electrical characteristics 1 x LED STRIP 6.3W 350mA

Total 6.3 W

**A**<sup>+</sup>