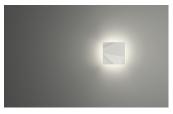

### Indirect lighting

Lamp that emits an upward or backward beam that is reflected by the ceiling or wall.