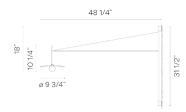

## Description

Wall lamp. An adjustable rod emerges from the base attached to the wall, with blown glass diffuser and a tensing cable that permits precise adjustment of the height of the glass tulip. Connection without a plug. LED light source.

Electronic dimming: 0-10V

Optional dimming: TRIAC or DALI or Lutron ECO

**Technical characteristics** 

- Recessed

Installation and assembly

Please see the installation manual

**Light distribution** 