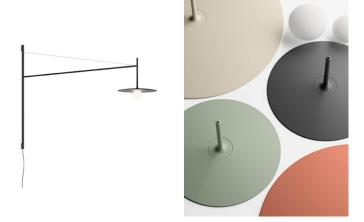

## Description

Wall lamp. An adjustable rod emerges from the base attached to the wall, with blown glass diffuser and a tensing cable that permits precise adjustment of the height of the glass tulip. Connection without a plug. LED light source.

Diffuser

Blown-glass diffuser

Materials

Body: Steel

Diffuser: Blown-glass LED support: Aluminum

Finishes

**5757-18** Graphite (ADAPTA RF 9913 WX)

**5757-35** Brick (NCS S 4040-Y70R)

**5757-62** Green (NCS S 3010-G20Y)

Sketch

**Electrical characteristics** 

Total 4.0 W

**Light source:** 2700K CRI >90 440.81 lm 110 lm/W

Fixture: 301.62 lm 75.4 lm/W

Driver included: CC - Constant Current 350 mA 120-277V 50/60Hz