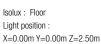

## Light distribution

## Indirect lighting

Lamp that emits an upward or backward beam that is reflected by the ceiling or wall.

Photometric data Efficiency : 21.06 Im/W Coordinate system : CG Total flux : 349.72 Im Maximum value : 112.03 cd Light position : C=0.00 G=107.50 Symmetry on the planes : Double symmetrical The first sector of the symmetrical of the symmetry of th