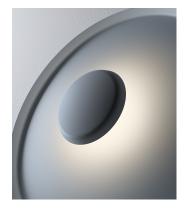

#### Description

Top is a wall lamp that comes in a range of balanced colors that help to create very warm atmospheres. The Top collection offers indirect light that is confined within its diameter, forming a contrast with the outer part of the lamp.

## Indirect lighting

Lamp that emits an upward or backward beam that is reflected by the ceiling or wall.

Photometric data Efficiency : 21.06 Im/W Coordinate system : CG Total flux : 349.72 Im Maximum value : 112.03 cd Light position : C=0.00 G=107.50 Symmetry on the planes : Double symmetrical The first sector of the symmetrical of the symmetry of th