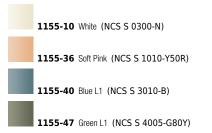

# **Top** Design by Ramos & Bassols.

# VIBIA

#### Reference

## 1155.

Application Wall Fixtures

Installation type Surface mounted

#### Description

Top is a wall lamp that comes in a range of balanced colors that help to create very warm atmospheres. The Top collection offers indirect light that is confined within its diameter, forming a contrast with the outer part of the lamp.

#### Diffuser

Aluminum diffuser

Materials Body: Aluminum Diffuser: Aluminum Canopy Plate: Steel

#### Finishes



### Sketch



Electrical characteristics 1 x LED PLATE 18,3W 500mA

Total 18.3 W





Light source: 2700K CRI >90 2050 Im 112 Im/W Driver included: CC - Constant Current 500 mA 110~127 V 50/60Hz

Electronic dimming: DALI 1-10V Push Optional dimming: TRIAC or LUTRON ECO

Installation and assembly Please see the installation manual

## Light distribution

## Indirect lighting

Lamp that emits an upward or backward beam that is reflected by the ceiling or wall.



Photometric data Efficiency : 21.06 Im/W Coordinate system : CG Total flux : 349.72 Im Maximum value : 112.03 cd Light position : C=0.00 G=107.50 Symmetry on the planes : Double symmetrical The first sector of the symmetrical of the symmetry of th





Certificates