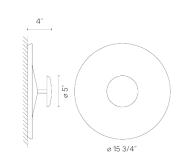

### Sketch

Electrical characteristics 1 x LED PLATE 18,3W 500mA

Total 18.3 W

Light source: 2700K CRI >90 2050 Im 112 Im/W Driver included: CC - Constant Current 500 mA 110~127 V 50/60Hz

Electronic dimming: DALI 1-10V Push Optional dimming: TRIAC or LUTRON ECO