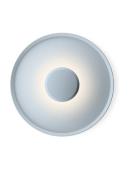

#### Description

Top is a wall lamp that comes in a range of balanced colors that help to create very warm atmospheres. The Top collection offers indirect light that is confined within its diameter, forming a contrast with the outer part of the lamp.