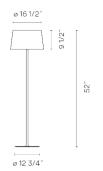

4906-56 Green D1 (NCS S 7010-G30Y)

Sketch

**Electrical characteristics** 

Total 0.0 W

Driver included: 120V 60Hz

 $\textbf{Electronic dimming:} \ \ \mathsf{NO} \ \mathsf{DIMMING}$ 

**Technical characteristics** 