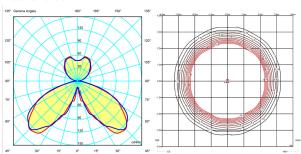

three colours: off white lacquer, red or matt dark brown.

Diffuser

Acrylic diffuser

Materials

Shade: Aluminum Diffuser: Acrylic Tube: Aluminum Base: Steel

Finishes



4906-10 White (NCS S 0300-N)



**4906-25** Beige D1 (NCS S 4005-Y50R)



**4906-28** Brown M1 (NCS S 4020-Y60R)



4906-56 Green D1 (NCS S 7010-G30Y)

Sketch



**Electrical characteristics** 



Total 0.0 W



Driver included: 120V 60Hz

 $\textbf{Electronic dimming:} \ \ \mathsf{NO} \ \mathsf{DIMMING}$ 

**Technical characteristics** 

- On/off switch on cord
- Black cord

Installation and assembly

Please see the installation manual

**Light distribution** 

## General lighting - opaque shade

Fixture suitable for general ambient illumination, distributing light mainly upward and/or downward.



## Photometric data



Certificates