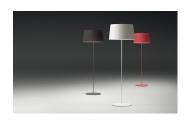

Description

WARM is a floor lamp with an aluminium shade that is appealing, elegant and adaptable to any atmosphere. Designed by Ramos & Bassols, it is available in three colours: off white lacquer, red or matt dark brown.