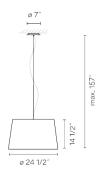

**4926-56** Green D1 (NCS S 7010-G30Y)

Sketch

**Electrical characteristics** 

4 x A-19 LED LAMP 120V 8W

Total 0.0 W

Driver included: 120V 60Hz

Installation and assembly

Please see the installation manual