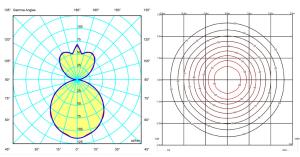

aluminium shade that is warm, elegant and adaptable to any atmosphere. Designed by Ramos & Bassols, it is available in three colours: white, red or dark chocolate matte lacquer.

Diffuser

Acrylic diffuser

Materials

Shade: Aluminum Diffuser: Acrylic Canopy: Steel

**Finishes** 



4926-10 White (NCS S 0300-N)



4926-25 Beige D1 (NCS S 4005-Y50R)



**4926-28** Brown M1 (NCS S 4020-Y60R)



**4926-56** Green D1 (NCS S 7010-G30Y)

Sketch



**Electrical characteristics** 

4 x A-19 LED LAMP 120V 8W



Total 0.0 W



Driver included: 120V 60Hz

Installation and assembly

Please see the installation manual

**Light distribution** 

## General lighting - opaque shade

Fixture suitable for general ambient illumination, distributing light mainly upward and/or downward.



## Photometric data



Certificates