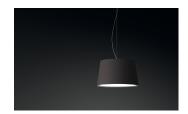

## **WARM**

Design by Ramos & Bassols.

Reference

4926.

Application

Pendants

Installation type

Surface mounted

Description

WARM is a tapered drum pendant with an opaque aluminium shade that is warm, elegant and adaptable to any atmosphere. Designed by Ramos & Bassols, it is available in three colours: white, red or dark chocolate matte lacquer.